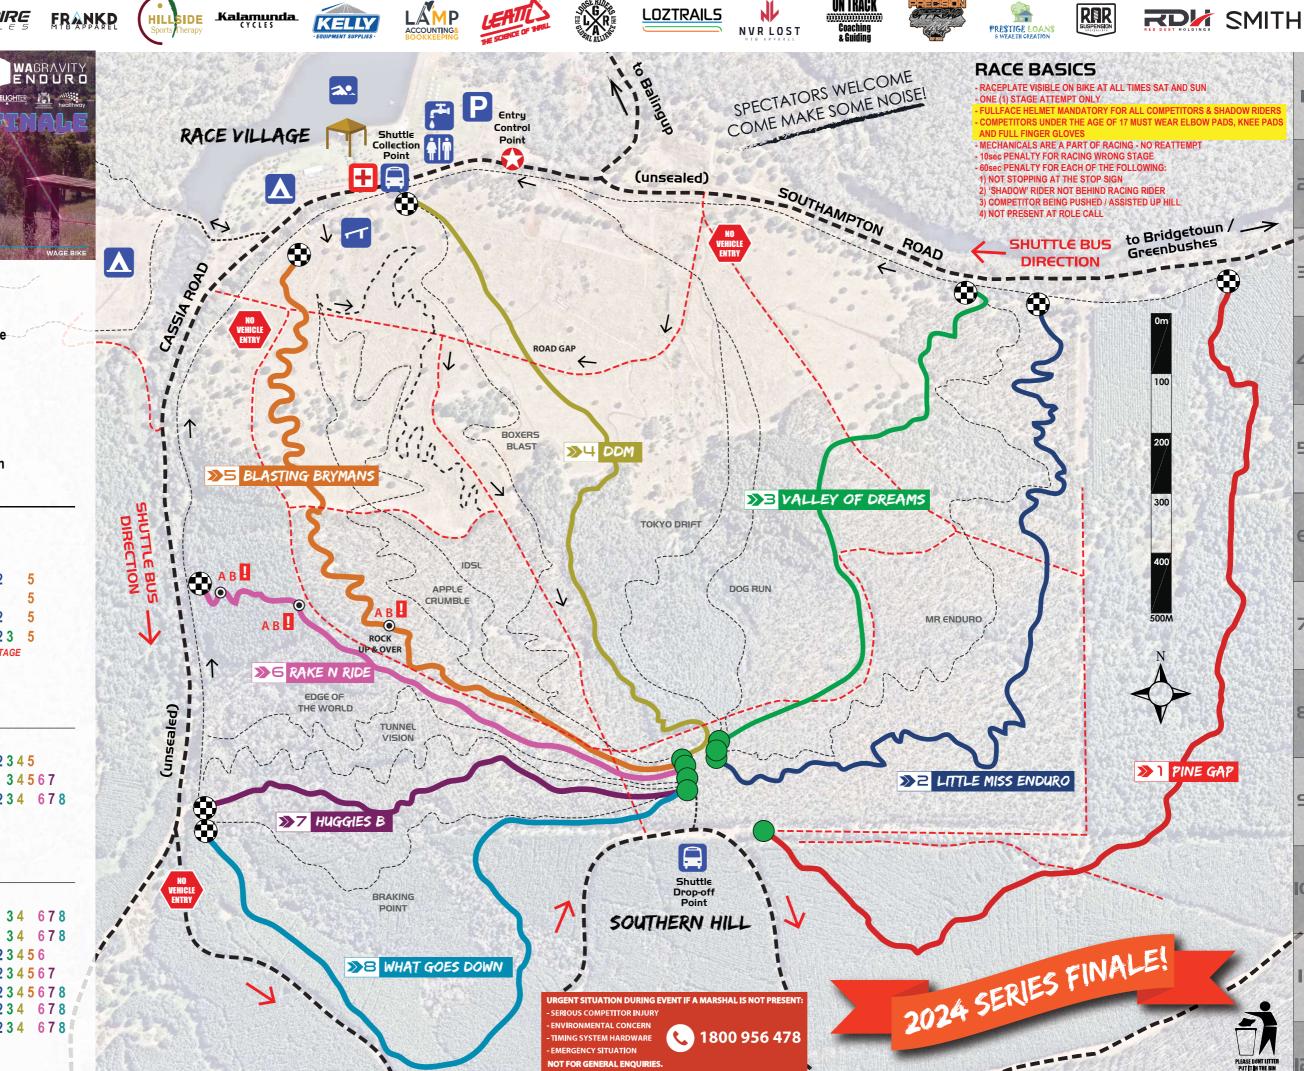

## **CATEGORY INFORMATION**

GROUP A (all stages shuttled)

 U9, Welcome Women
 STAGE 2 FIRST
 2
 5

 U11
 STAGE 1 FIRST
 1
 5

 U13 Whippets
 STAGE 5 FIRST
 1
 2
 5

 Welcome Men
 STAGE 5 FIRST
 1
 2
 3

 SMADOW BINESS MIST FOLLOW COMPETING BINESS ON PAGE STAGE
 5
 5
 5

## **GROUP B (5 shuttles)**

WU15, MU15 STAGES 3, 4 FIRST 1 2 3 4 5 WU17, MU17, WU19 RIDE UP, THEN 6 OR 7 1 3 4 5 6 7 MU19, M19-29 RIDE UP, THEN 8 1 2 3 4 6 7

## STAGES 1, 2, 5 CLOSED UNTIL ALL GROUP A HAVE COMPLETED

0830 Mandatory Race Briefing / Start

1230 Est. Finish

1300 Group B Presentations