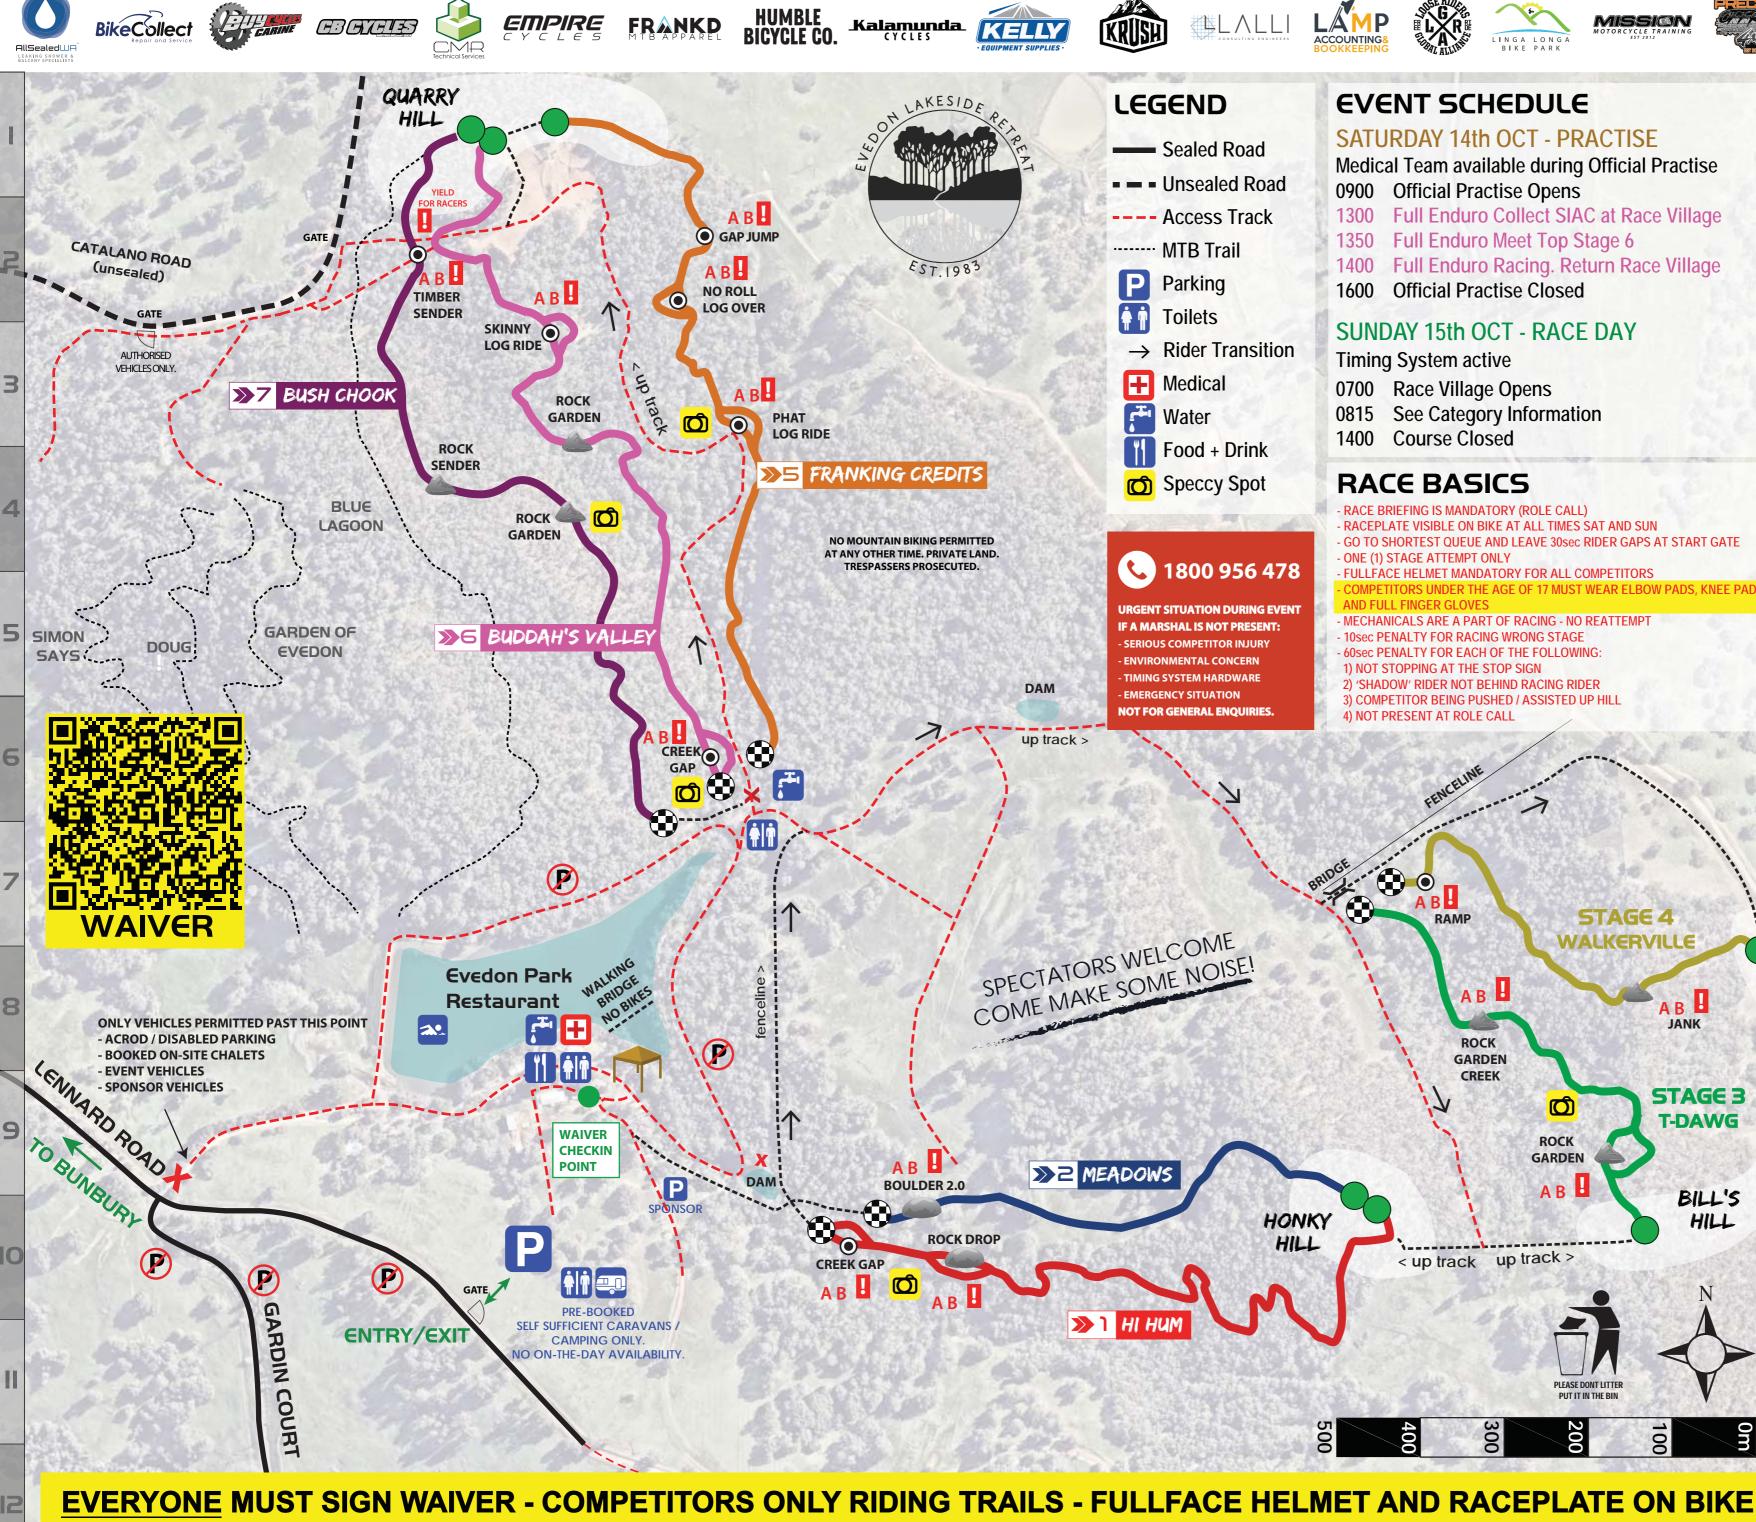

B

G

**EVENT SCHEDULE** 

Shelter RD

- SATURDAY 14th OCT PRACTISE Medical Team available during Official Practise 0900 Official Practise Opens 1300 Full Enduro Collect SIAC at Race Village 1350 Full Enduro Meet Top Stage 6 1400 Full Enduro Racing. Return Race Village 1600 Official Practise Closed SUNDAY 15th OCT - RACE DAY **Timing System active** 0700 Race Village Opens 0815 See Category Information
- 1400 Course Closed
  - **RACE BASICS**

### - RACE BRIEFING IS MANDATORY (ROLE CALL) RACEPLATE VISIBLE ON BIKE AT ALL TIMES SAT AND SUN GO TO SHORTEST QUEUE AND LEAVE 30sec RIDER GAPS AT START GATE ONE (1) STAGE ATTEMPT ONLY - FULLFACE HELMET MANDATORY FOR ALL COMPETITORS MECHANICALS ARE A PART OF RACING - NO REA 10sec PENALTY FOR RACING WRONG STAGE 60sec PENALTY FOR EACH OF THE FOLLOWING 1) NOT STOPPING AT THE STOP SIGN

3) COMPETITOR BEING PUSHED / ASSISTED UP HIL 4) NOT PRESENT AT ROLE CALL **STAGE 4** RAMP WALKERVILLE AB JANK ROCK GARDEN CREEK **STAGE 3** Ó **T-DAWG** ROCK GARDEN A B BILL'S HONKY HILL HILL < up track up track > PLEASE DONT LITTER PUT IT IN THE BIN 300 100

2) 'SHADOW' RIDER NOT BEHIND RACING RIDER

20

N

500