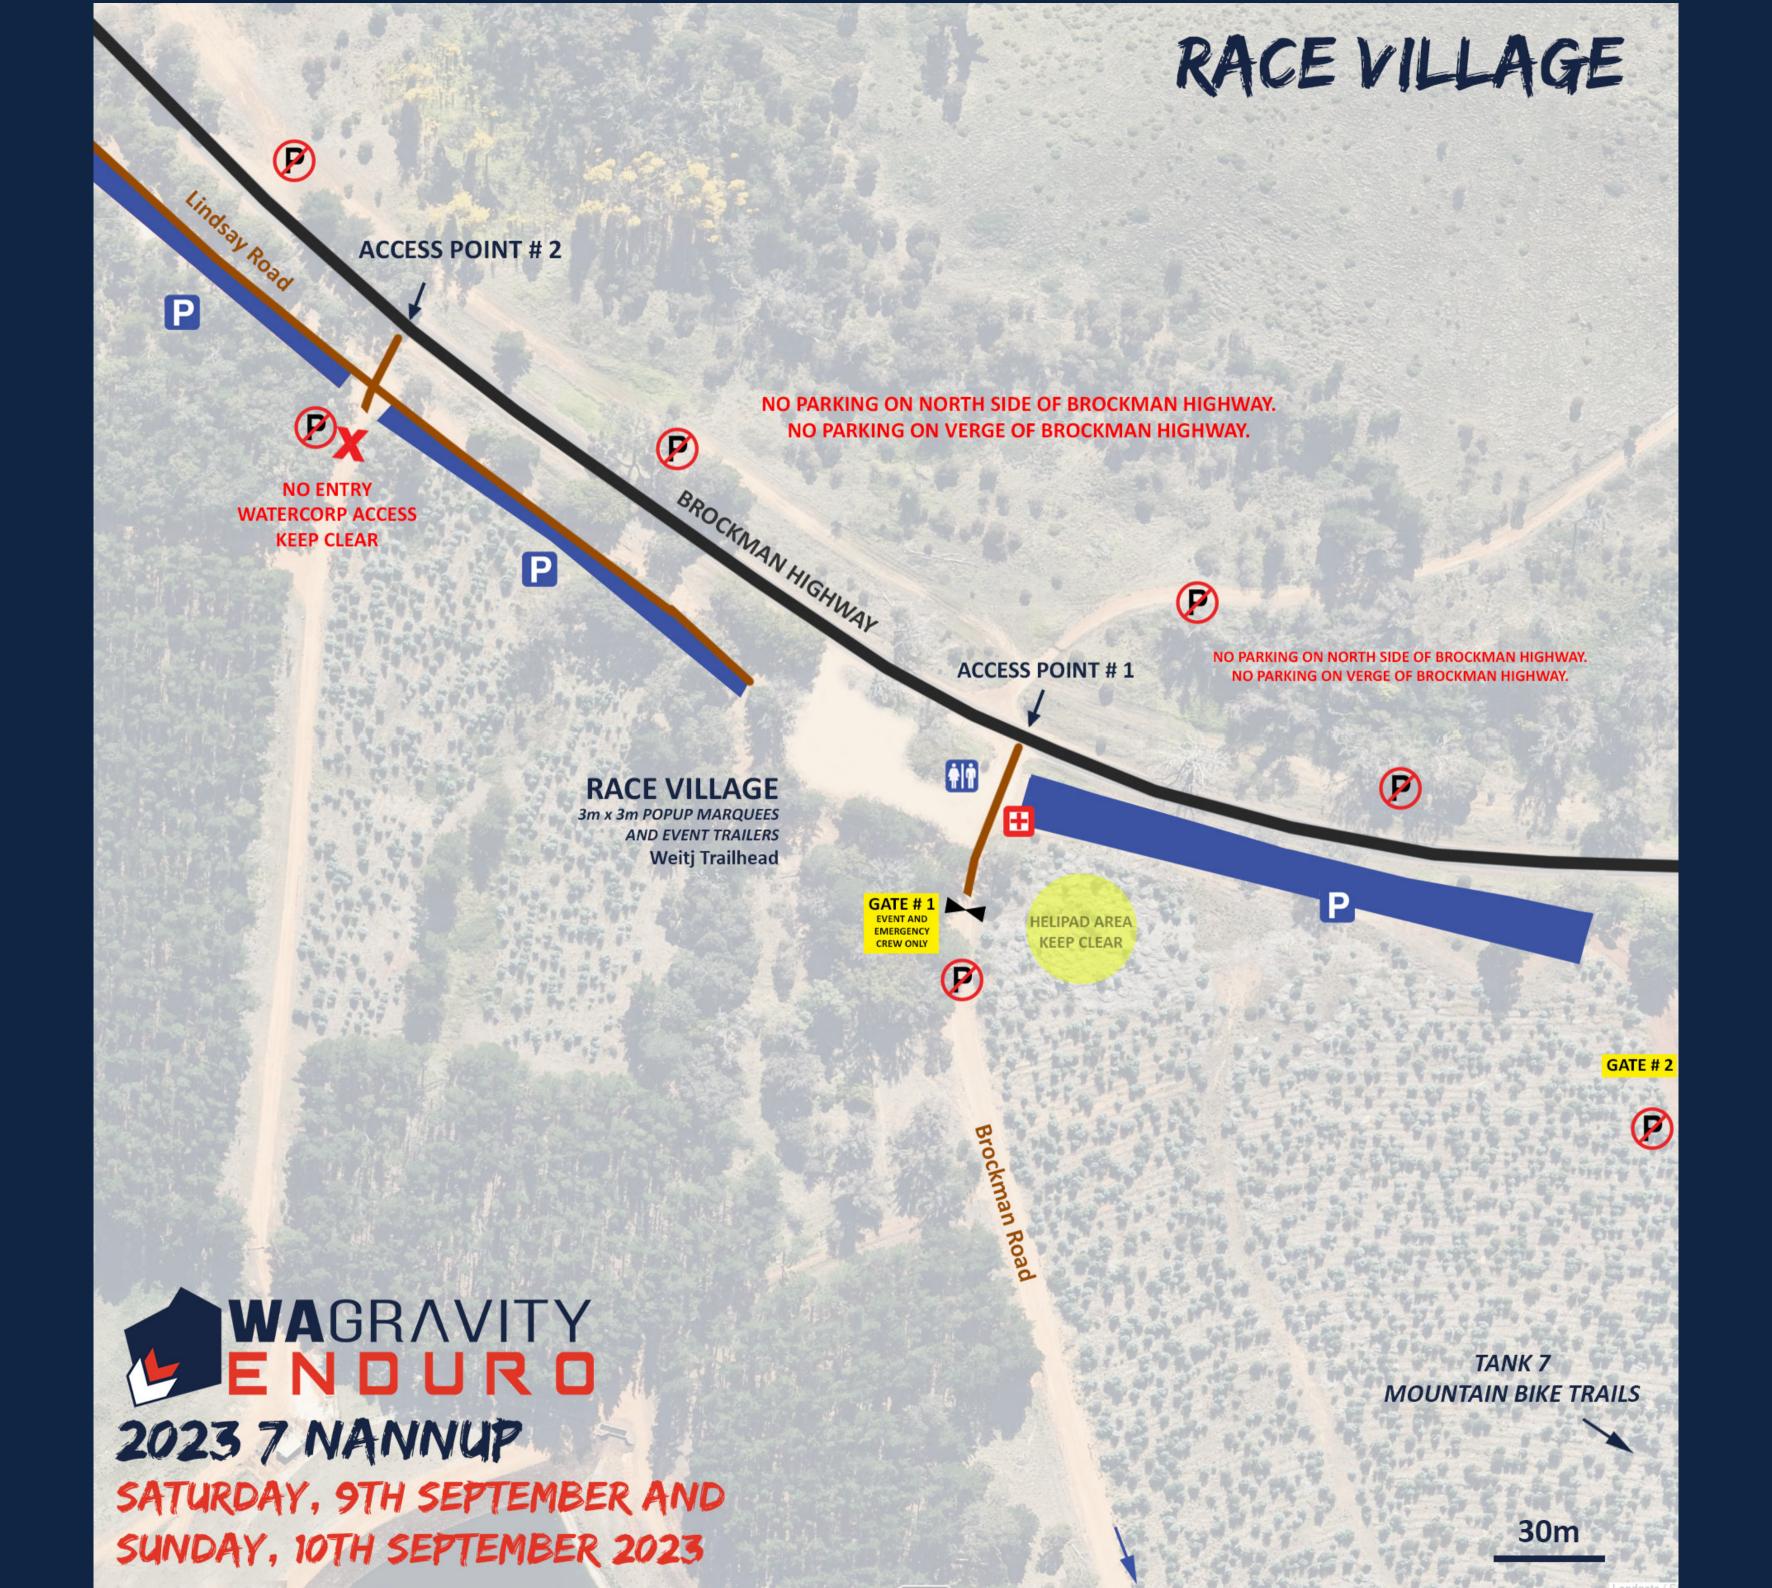

Pro-Stage [5] | Sun [ | 2 | 3 | 4 | 6          | <b>78</b> ] |   |
| WeBike U40 & 40+               | 1     | 2 | 3 | 4 | 6          | 8           |   |
| MeBike U40 & 40+               | 1     | 2 | 3 | 4 | 56         | 8           |   |

#### EBIKE'S MUST BE SET TO FACTORY SPECIFICATIONS

0945 Mandatory Race Briefing / Start 1300 Est. Finish

## **GROUP D**

| MU19, M19-29                   | 123456       |
|--------------------------------|--------------|
| MFull Enduro Sat Pro-Stage [5] | Sun [1234567 |

#### **CANNOT COLLECT SIAC UNTIL 0945**

| 1000 l | Mandatory | Race | Briefing | / Start |
|--------|-----------|------|----------|---------|
|--------|-----------|------|----------|---------|

1415 Est. Course Close / Final SIAC Return 1430 Est. Group C and Group D Presentations M