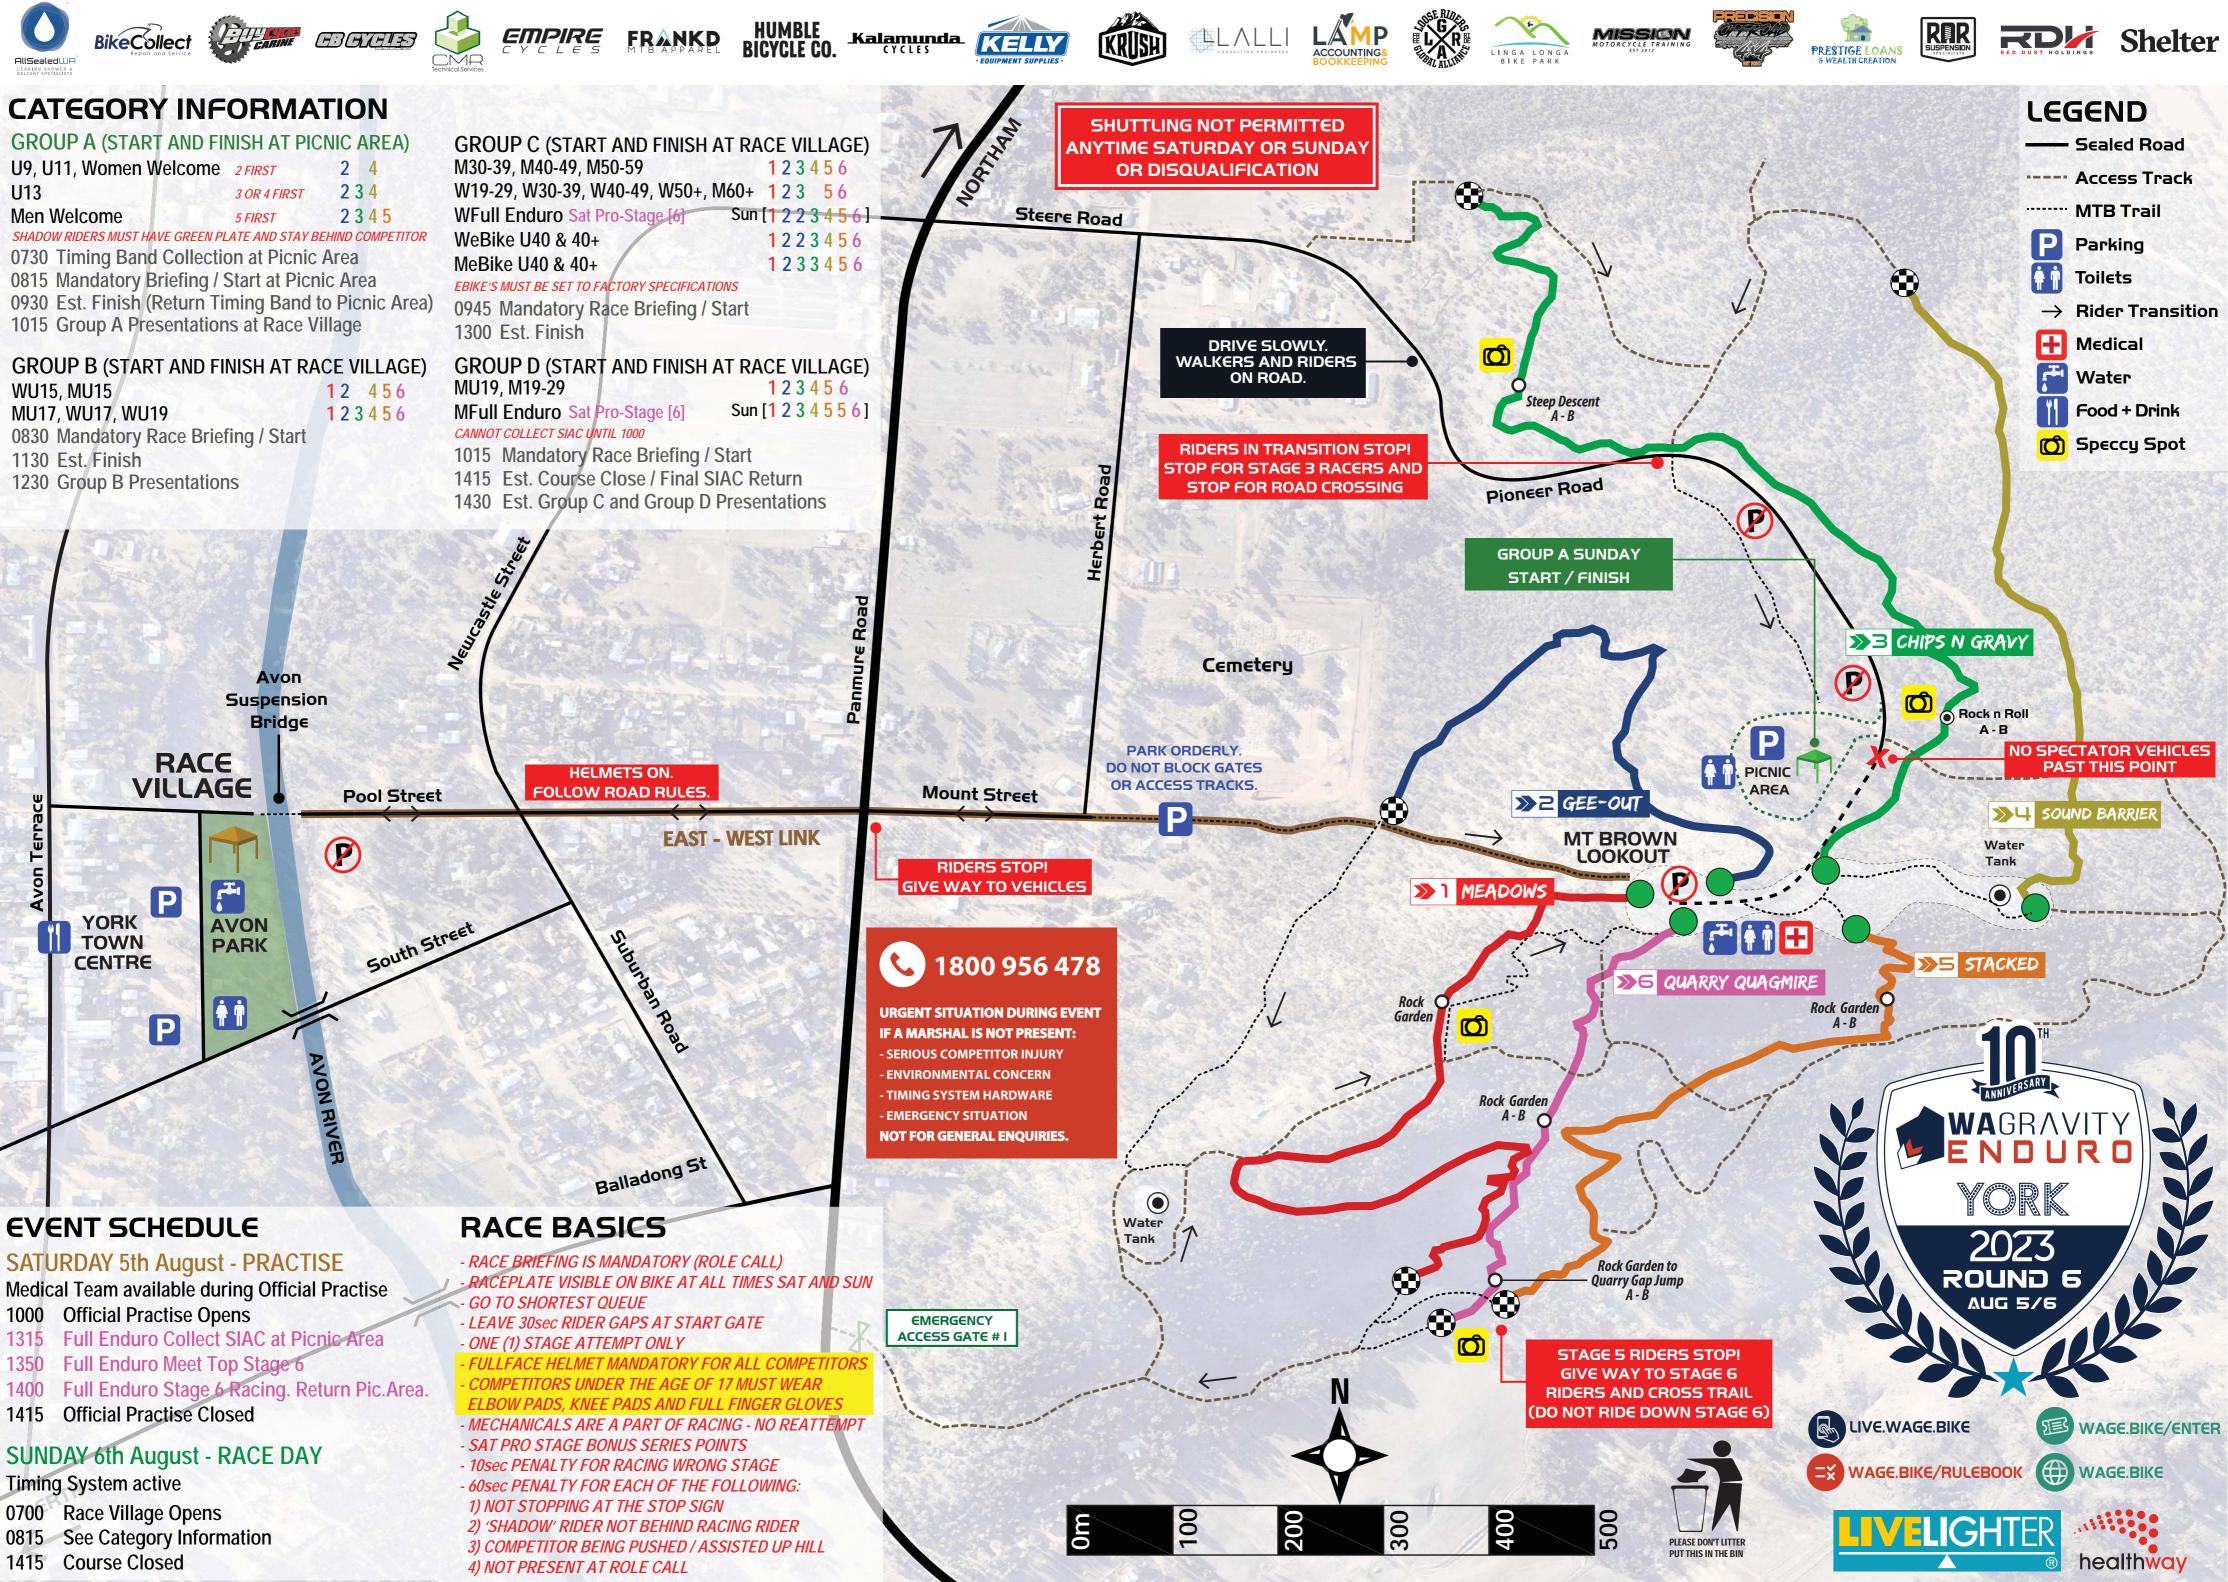

## **EVENT SCHEDULE**

#### **SATURDAY 5th August - PRACTISE**

Medical Team available during Official Practise

- 1000 Official Practise Opens
- 1315 Full Enduro Collect SIAC at Picnic Area
- 1350 Full Enduro Meet Top Stage 6
- 1400 Full Enduro Stage 6 Racing. Return Pic. Area.
- 1415 Official Practise Closed

### **SUNDAY 6th August - RACE DAY**

Timing System active

- 0700 Race Village Opens
- 0815 See Category Information
- 1345 Course Closed

# **CATEGORY INFORMATION**

| <b>GROUP A (START AND FINISH AT PICNIC AREA)</b>               |              |                     |
|----------------------------------------------------------------|--------------|---------------------|
| U9, U11, Women Welcome                                         | 2 FIRST      | 2 4                 |
| U13                                                            | 3 OR 4 FIRST | <b>2</b> 3 <b>4</b> |
| Men Welcome                                                    | 5 FIRST      | <b>2345</b>         |
| SHADOW RIDERS MUST HAVE GREEN PLATE AND STAY BEHIND COMPETITOR |              |                     |
| 0730 Timing Band Collection at Picnic Area                     |              |                     |
| 0815 Mandatory Briefing / Start at Picnic Area                 |              |                     |
| 0930 Est. Finish (Return Timing Band to Picnic Area)           |              |                     |
| 1015 Group A Presentations at Race Village                     |              |                     |
|                                                                |              |                     |

#### GROUP B (START AND FINISH AT RACE VILLAGE)

 WU15, MU15
 1 2 4 5 6

 MU17, WU17, WU19
 1 2 3 4 5 6

 0830 Mandatory Race Briefing / Start
 1130 Est. Finish

 1130 Est. Finish
 1230 Group B Presentations

 GROUP C (START AND FINISH AT RACE VILLAGE)

 M30-39, M40-49, M50-59
 1 2 3 4 5 6

 W19-29, W30-39, W40-49, W50+, M60+
 1 2 3 5 6

 WFull Enduro Sat Pro-Stage [6]
 Sun [1 2 2 3 4 5 6]

 WeBike U40 & 40+
 1 2 2 3 4 5 6

 MeBike U40 & 40+
 1 2 3 3 4 5 6

 EBIKE'S MUST BE SET TO FACTORY SPECIFICATIONS

0945 Mandatory Race Briefing / Start

1300 Est. Finish

GROUP D (START AND FINISH AT RACE VILLAGE) MU19, M19-29 12 3 4 5 6 MFull Enduro Sat Pro-Stage [6] Sun [1 2 3 4 5 5 6] CANNOT COLLECT SIAC UNTIL 1000 1015 Mandatory Race Briefing / Start 1415 Est. Course Close / Final SIAC Return 1430 Est. Group C and Group D Presentations