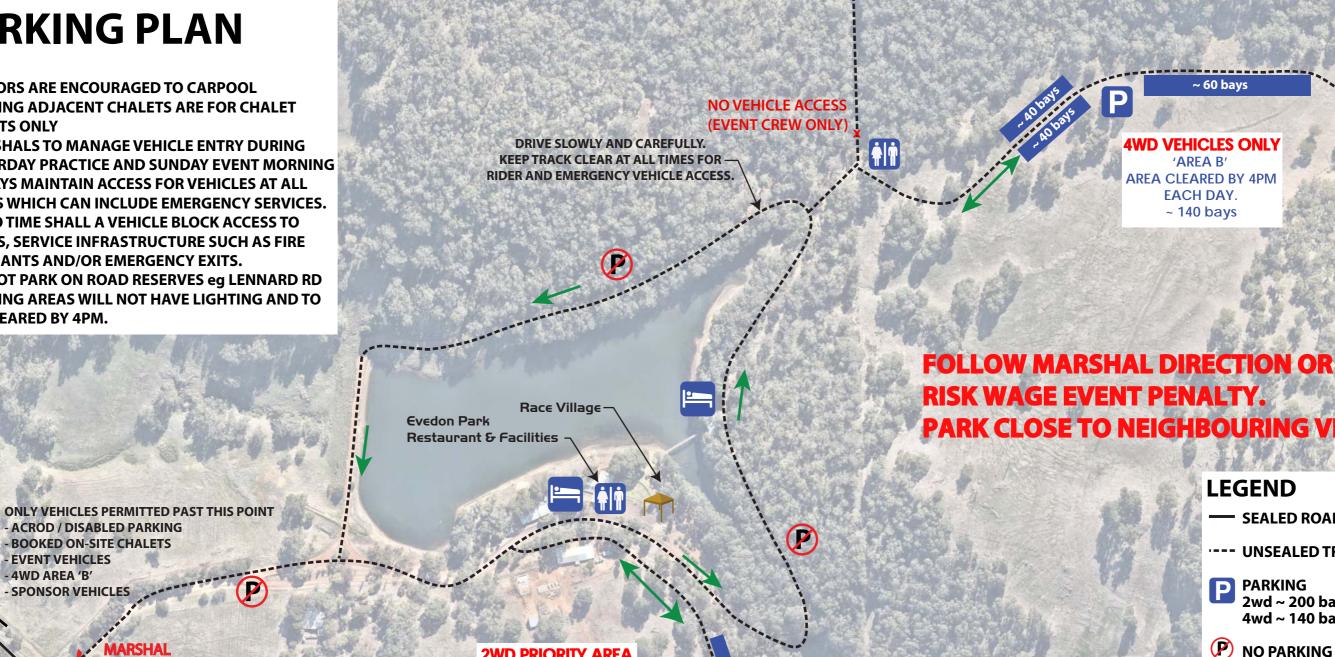

## **PARKING PLAN**

**NOTES:** 

1) VISITORS ARE ENCOURAGED TO CARPOOL

- 2) PARKING ADJACENT CHALETS ARE FOR CHALET **GUESTS ONLY**
- 3) MARSHALS TO MANAGE VEHICLE ENTRY DURING SATURDAY PRACTICE AND SUNDAY EVENT MORNING
- 4) ALWAYS MAINTAIN ACCESS FOR VEHICLES AT ALL TIMES WHICH CAN INCLUDE EMERGENCY SERVICES.
- 5) AT NO TIME SHALL A VEHICLE BLOCK ACCESS TO GATES, SERVICE INFRASTRUCTURE SUCH AS FIRE HYDRANTS AND/OR EMERGENCY EXITS.
- 6) DO NOT PARK ON ROAD RESERVES eg LENNARD RD
- 7) PARKING AREAS WILL NOT HAVE LIGHTING AND TO **BE CLEARED BY 4PM.**

ACROD / DISABLED PARKING - BOOKED ON-SITE CHALETS

MARSHAL

POINT

CONTROLLED

**EVENT VEHICLES** - 4WD AREA 'B'

- SPONSOR VEHICLES

**2WD PRIORITY AREA** 'AREA A' LENNARD ROAD **AREA CLEARED BY 4PM** EACH DAY. ~ 150 bays Ρ FARM TANK GATE

N PRRK

**CREW AND SPONSOR PARKING ONLY** ~ 50 bays

P

0 ARDIN COURT WAGRAVITY 20 EIGHT **OCT 15 - 16** 

P

WWW.WAGRAVITYENDURO.ORG

LIVELIGHTER

**4WD VEHICLES ONLY** 'AREA B' AREA CLEARED BY 4PM EACH DAY.

~ 140 bays

~ 60 bays

## **PARK CLOSE TO NEIGHBOURING VEHICLES.**

## LEGEND

- SEALED ROAD
- ·--- UNSEALED TRACK
- PARKING 2wd ~ 200 bays 4wd ~ 140 bays
- **P** NO PARKING
- **VEHICLE DIRECTION**
- TOILETS
- SELF SUFFICIENT CAMPERS (see accommodation plan)

CHALETS (see accommodation plan)