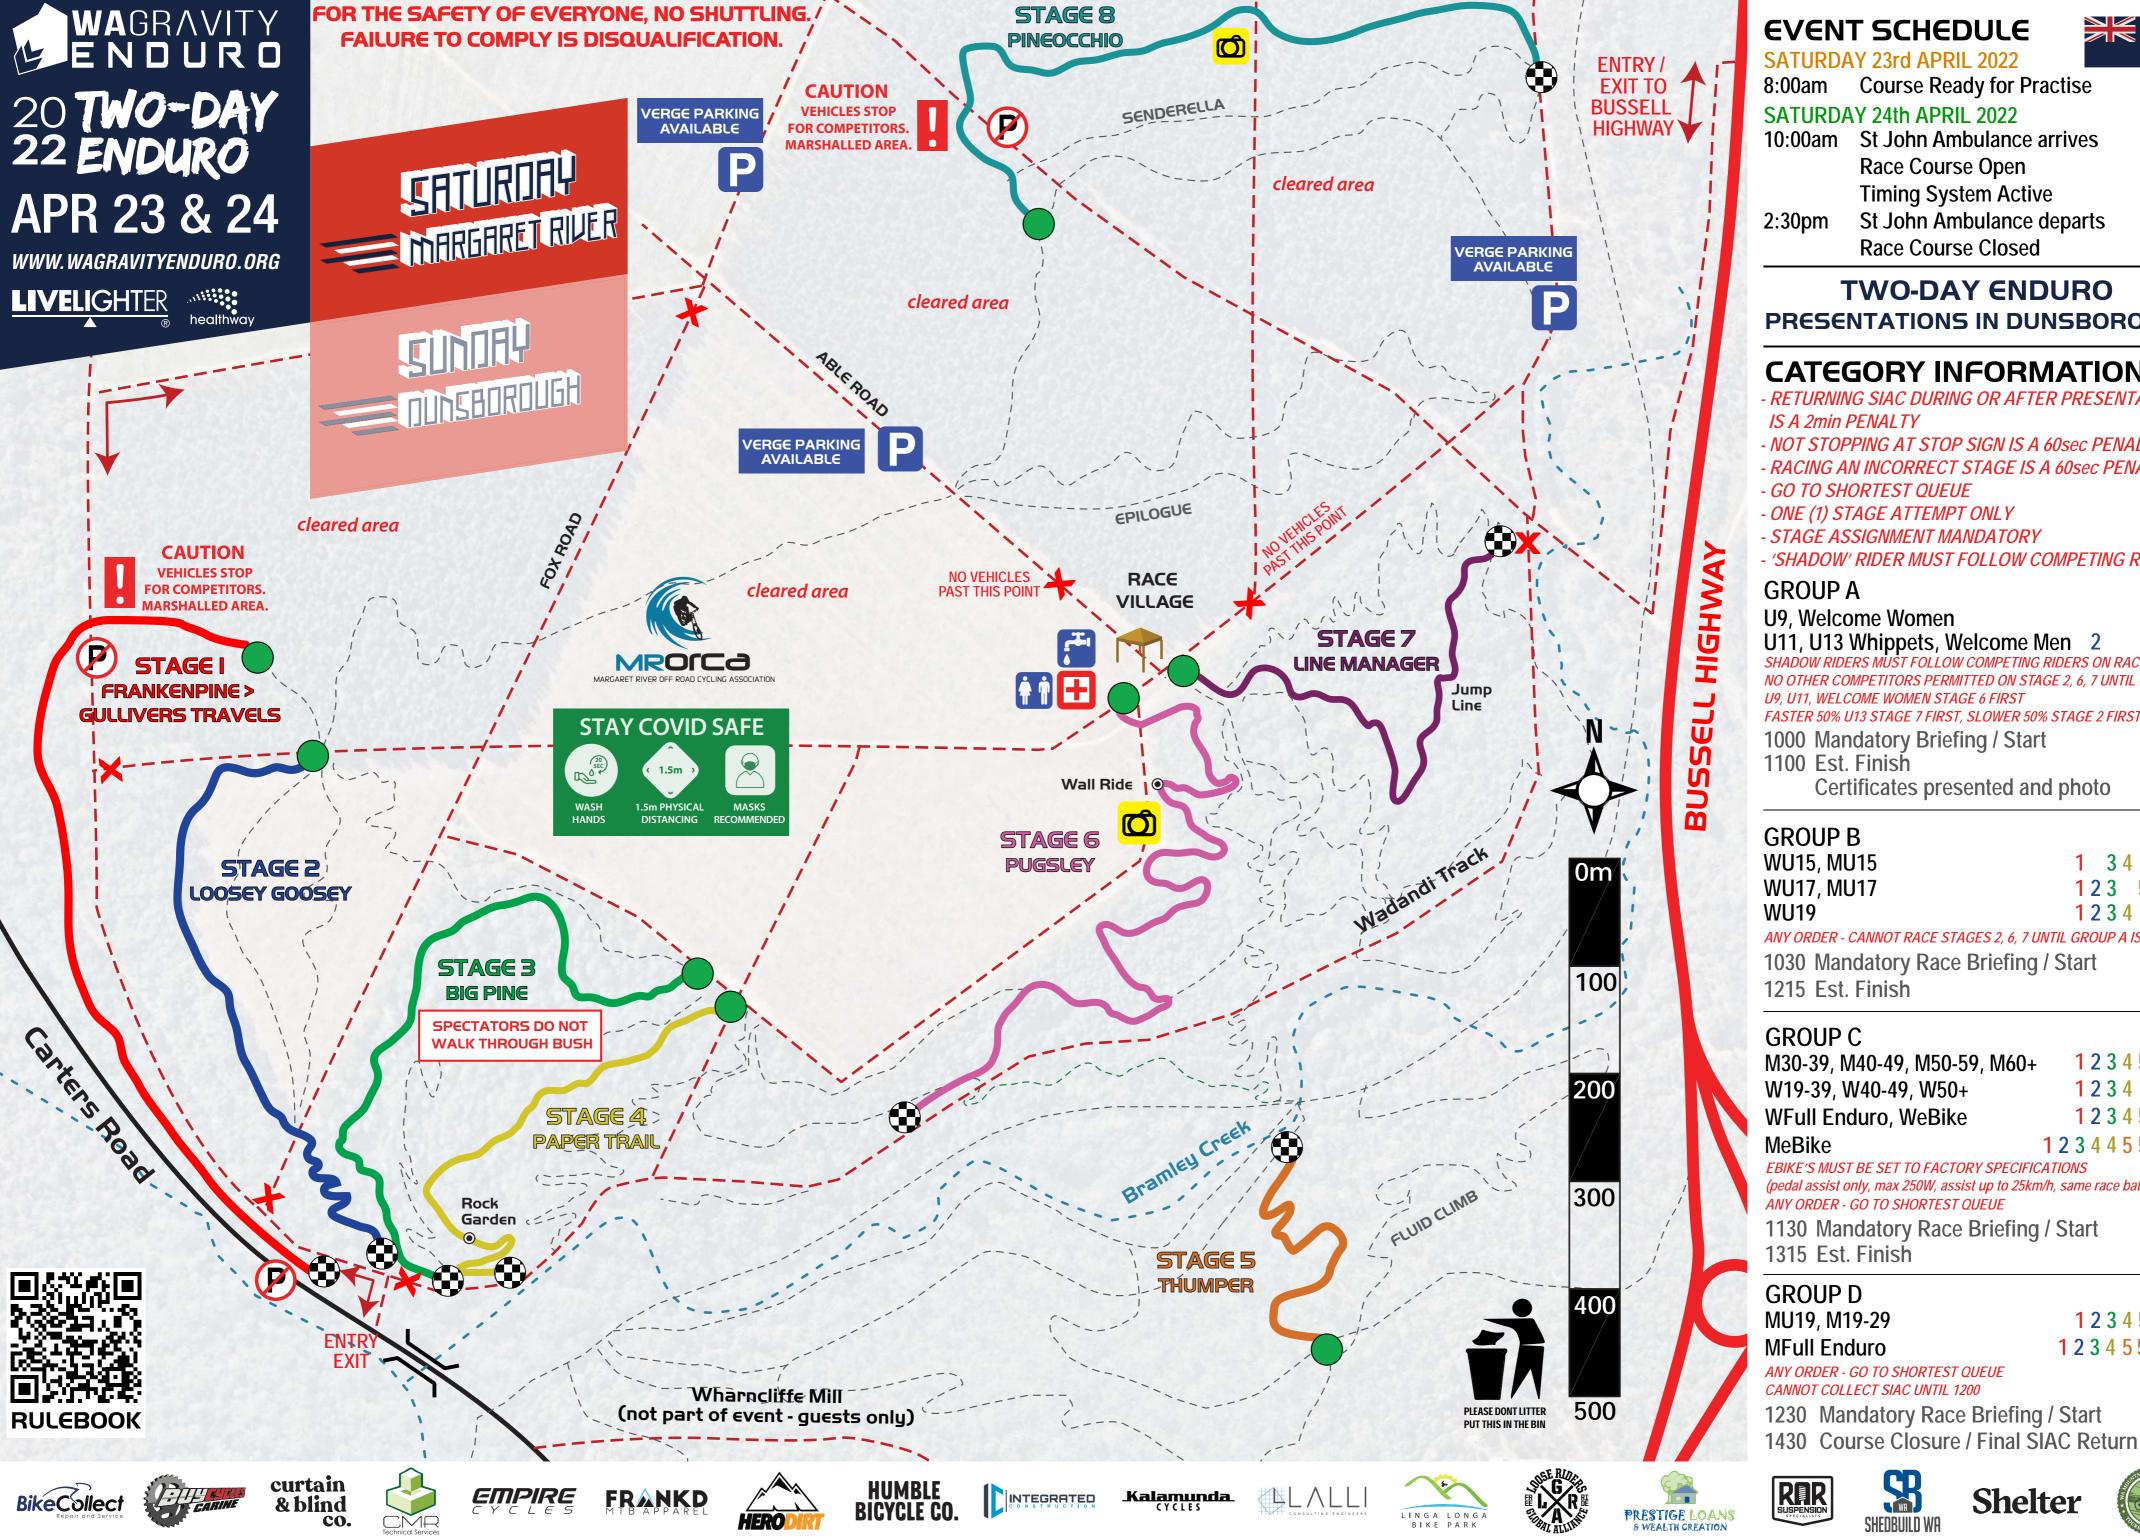

### **EVENT SCHEDULE**

SATURDAY 23rd APRIL 2022

8:00am Course Ready for Practise

SATURDAY 24th APRIL 2022

10:00am St John Ambulance arrives Race Course Open **Timing System Active** 

St John Ambulance departs

**Race Course Closed** 

## **TWO-DAY ENDURO** PRESENTATIONS IN DUNSBOROUGH

# **CATEGORY INFORMATION**

- RETURNING SIAC DURING OR AFTER PRESENTATIONS IS A 2min PENALTY
- NOT STOPPING AT STOP SIGN IS A 60sec PENALTY
- RACING AN INCORRECT STAGE IS A 60sec PENALTY
- GO TO SHORTEST QUEUE
- ONE (1) STAGE ATTEMPT ONLY
- · STAGE ASSIGNMENT MANDATORY
- · 'SHADOW' RIDER MUST FOLLOW COMPETING RIDER

U9, Welcome Women U11, U13 Whippets, Welcome Men 2 U9, U11, WELCOME WOMEN STAGE 6 FIRST

1000 Mandatory Briefing / Start 1100 Est. Finish

Certificates presented and photo

123 5678 WU17, MU17

ANY ORDER - CANNOT RACE STAGES 2, 6, 7 UNTIL GROUP A IS CLEAR 1030 Mandatory Race Briefing / Start

1215 Est. Finish

M30-39, M40-49, M50-59, M60+ 123456 8 1234 678 W19-39, W40-49, W50+ WFull Enduro, WeBike 12345678 1234455678

EBIKE'S MUST BE SET TO FACTORY SPECIFICATIONS (pedal assist only, max 250W, assist up to 25km/h, same race battery)

1130 Mandatory Race Briefing / Start

**GROUP D** MU19, M19-29

12345678 123455678

ANY ORDER - GO TO SHORTEST QUEUE CANNOT COLLECT SIAC UNTIL 1200

1230 Mandatory Race Briefing / Start 1430 Course Closure / Final SIAC Return