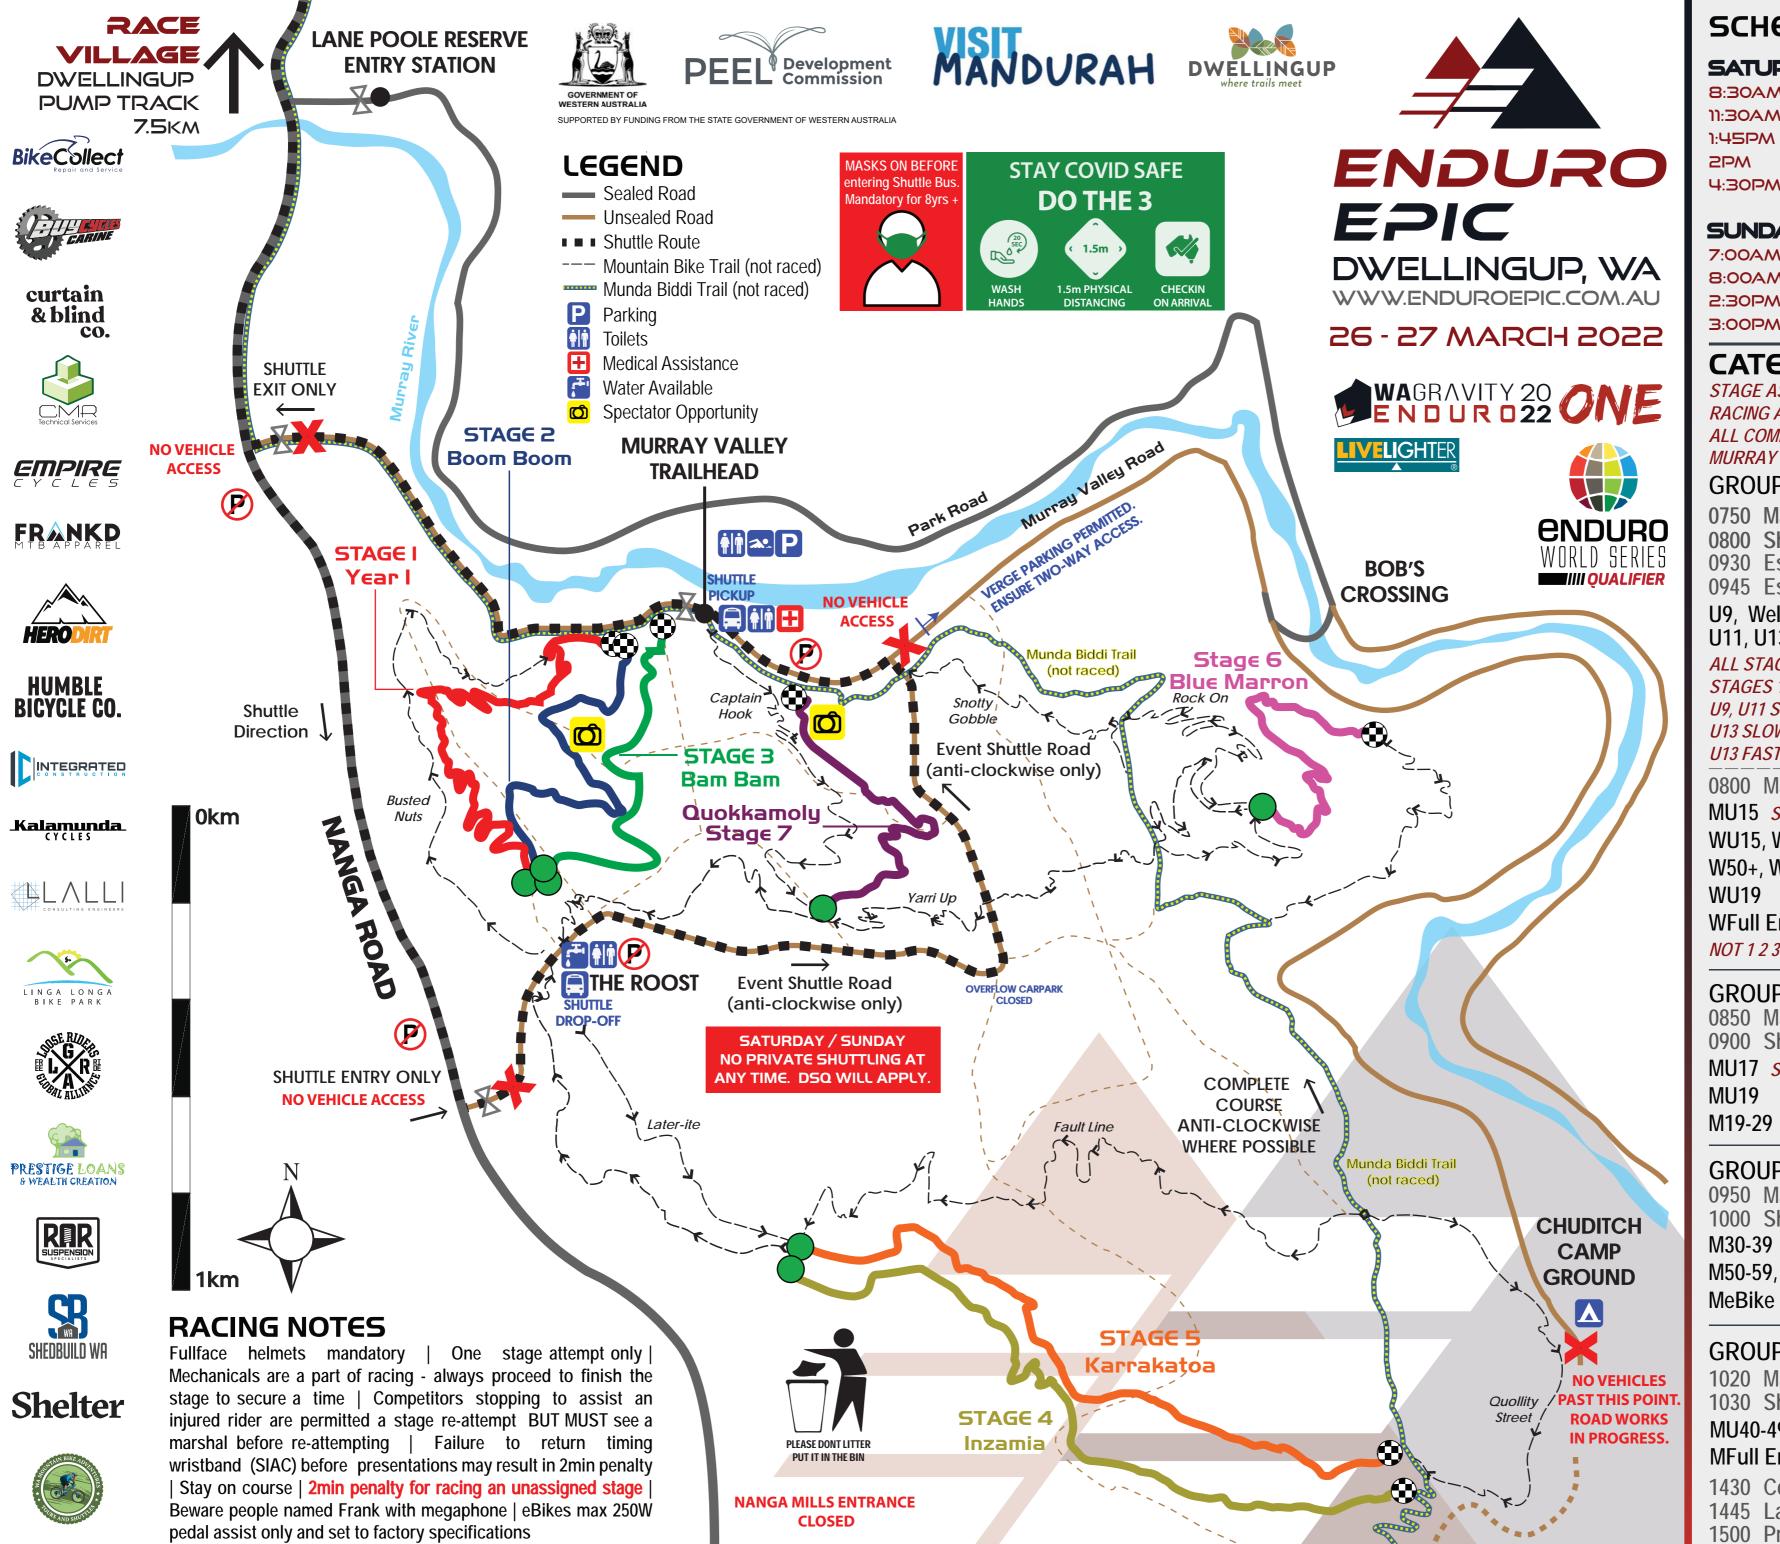

## **CATEGORY INFORMATION**

STAGE ASSIGNMENT MANDATORY. GO TO SHORTEST QUEUE. RACING AN INCORRECT STAGE IS A 2MIN PENALTY. ALL COMPETITORS 4 SHUTTLE LIFTS AVAILABLE BETWEEN MURRAY VALLEY TRAIL HEAD AND THE ROOST.

#### **GROUP A**

0750 Mandatory Briefing at Race Village

0800 Shuttle Departure

0930 Est. Finish

0945 Est. Whippets Presentations

U9, Welcome Women 12

U11, U13 Whippets, Welcome Men 123 ALL STAGES SHUTTLED. START DWELLINGUP AND RETURN

STAGES 1 2 3 WHIPPETS ONLY UNTIL CLEAR

U9, U11 STAGE ORDER 1 2 (3) U13 SLOWER 50% - PREF. STAGE ORDER 2 3 1

U13 FASTER 50% - PREF. STAGE ORDER 3 1 2

0800 Mandatory Briefing at Race Village

MU15 SPLIT INTO 3 GROUPS 23456 123 5 7 WU15, WU17, W19-39, W40-49,

123 5 7 W50+, WeBike **WU19** 123 567

12334567 WFull Enduro NOT 1 2 3 FIRST

### **GROUP B**

0850 Mandatory Briefing at Race Village

0900 Shuttle Departure

234567 MU17 SPLIT INTO 3 GROUPS 1 3 4 5 6 7 **MU19** 

M19-29

12345 7

### **GROUP C**

0950 Mandatory Briefing at Race Village

1000 Shuttle Departure

M30-39 1 3 4 5 6 7 1234 67 M50-59, M60+

MeBike 12345667

# GROUP D CANNOT COLLECT SIAC UNTIL 1000

1020 Mandatory Briefing at Race Village

1030 Shuttle Departure

MU40-49 12 4567 12334567 MFull Enduro

1430 Course Closure

1445 Last shuttle departs Murray Valley Trail Head