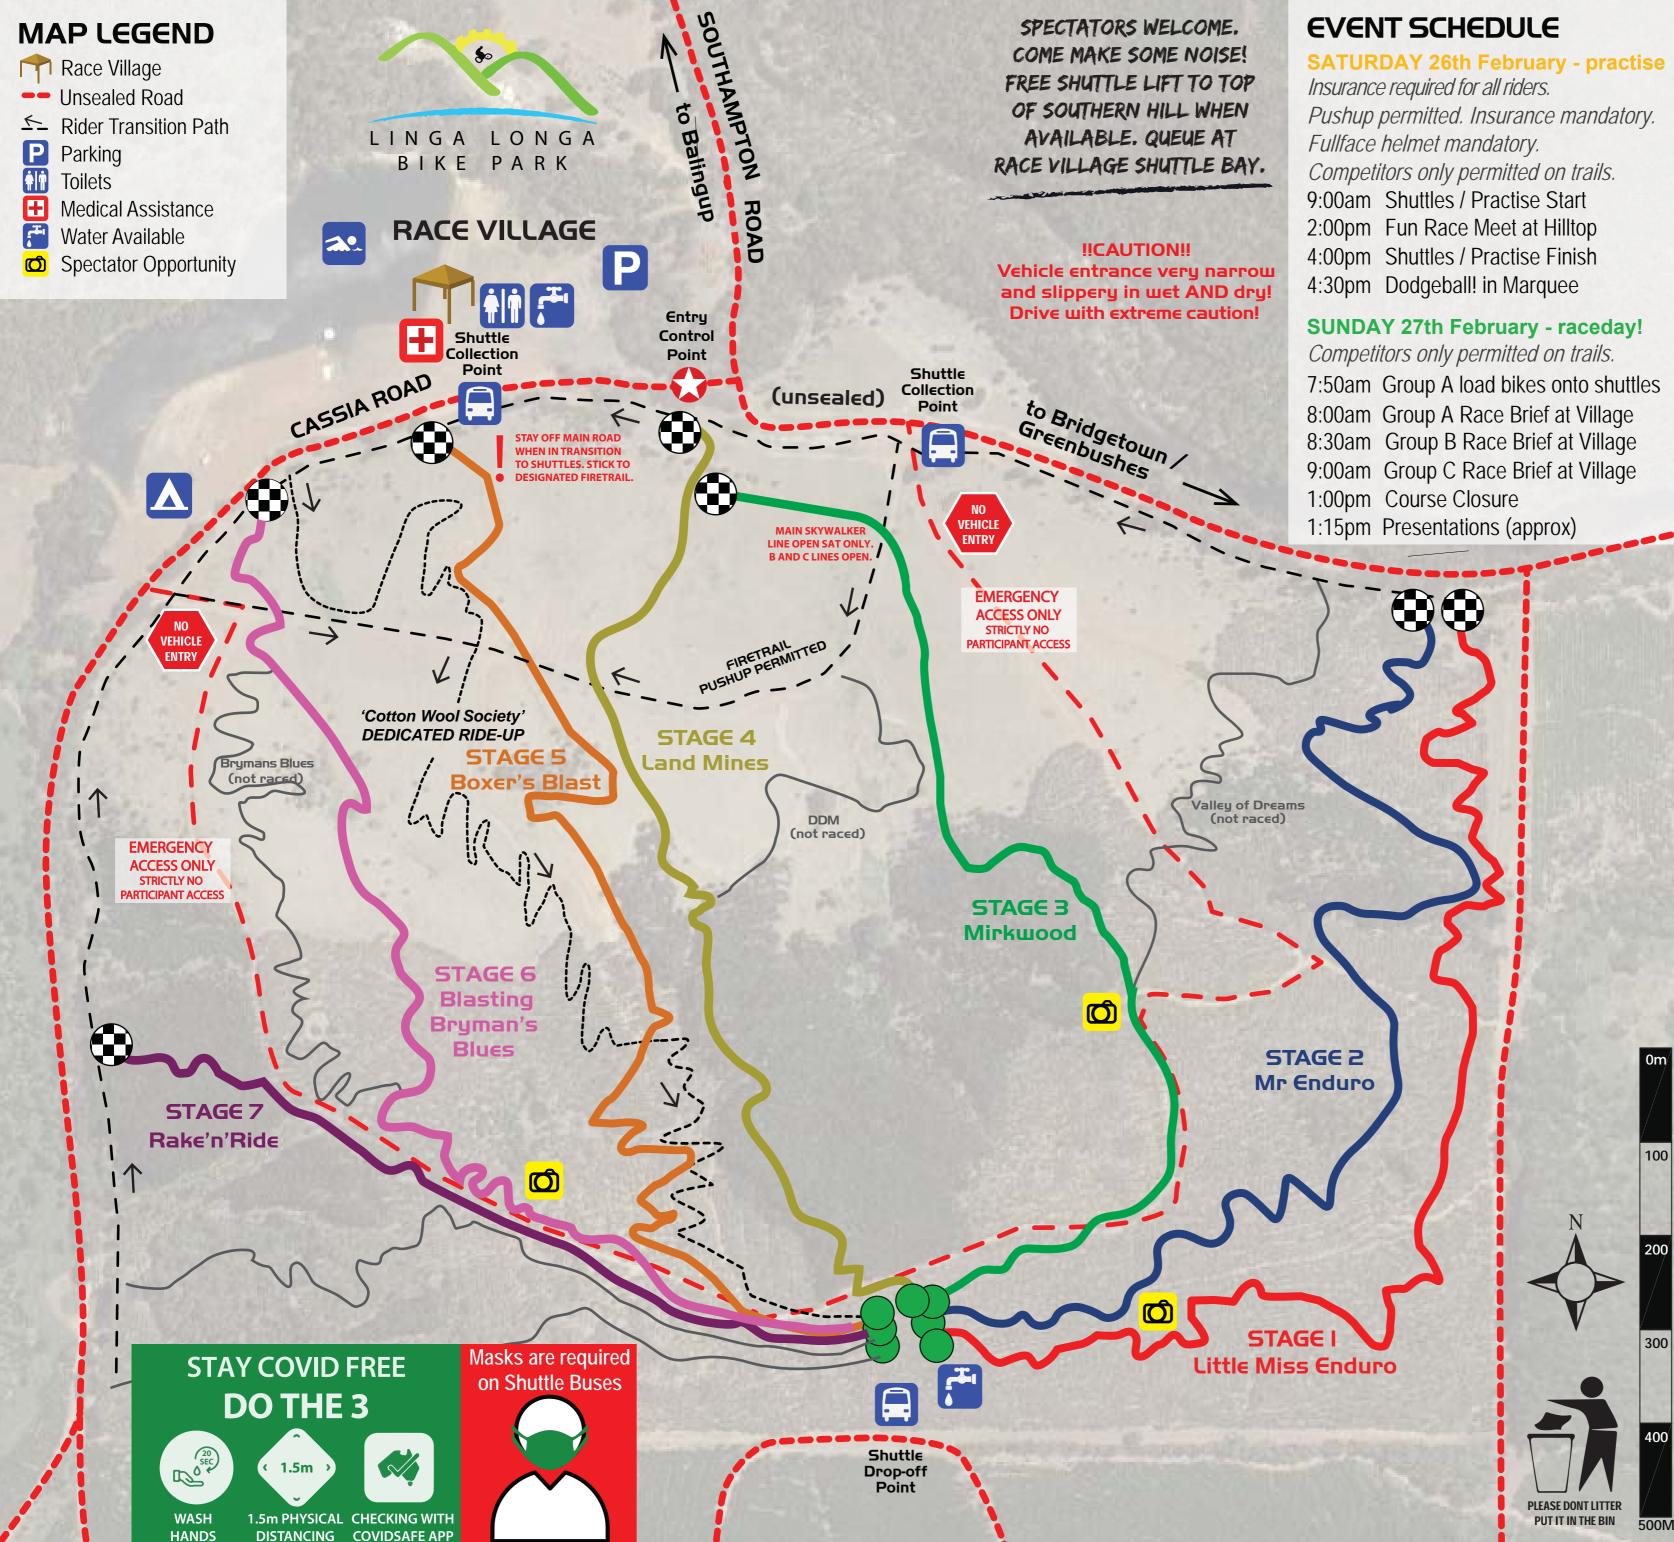

## **CATEGORY INFORMATION**

| GROUP A                         |                   |    |
|---------------------------------|-------------------|----|
| Easy Enduro Team [Open]         | 12                | 5  |
| Dream Team U13                  | 12                | 5  |
| Family Team                     | <mark>1</mark> 23 | 45 |
| ALL STAGES SHUTTLED             |                   |    |
| 0800 Mandatory Briefing / Start |                   |    |
| 1100 Est. Finish                |                   |    |

### **GROUP B**

Dream Team U15 5 SHUTTLE LIFTS 12345 E Team (electric bike) 6 SHUTTLE LIFTS 1234567 PUSHUP MUST BE COMPLETED FIRST 0830 Mandatory Briefing / Start 1230 Est. Finish

## **GROUP** C

7 SHUTTLE LIFTS 1234567 Dream Team 15 - 29 7 SHUTTLE LIFTS 1234567 Dream Team 30+ Industry Team 6 SHUTTLE LIFTS 1 2 3 4 5 6 7 PUSHUP MUST BE COMPLETED FIRST 0900 Mandatory Race Briefing / Start

1300 Est. Finish

# **RACING INFORMATION**

Full Face Helmets Mandatory | One Stage Attempt Only | Stage teams must consist of 3 to 6 competitors | Overall stage time is the average time of all riders | Overall category winner is based on the lowest sum of all averaged stage times | Competitors must begin each stage 30 seconds or less of each teammate failure to comply is a 30 second team penalty for each occurrence | Mechanicals are a part of racing always proceed to finish the stage to secure a time | Competitors stopping to assist an injured rider ON A DIFFERENT TEAM are permitted a stage re-attempt BUT MUST see a marshal before re-attempting | Failure to return timing wristband (SIAC) before presentations commence is a 5min pentaly | Stay on course - don't cheat yourself or your mates | 1min Team penalty racing an unassigned stage | A rider DNF is a team DNF - ride smooth - ride safe!