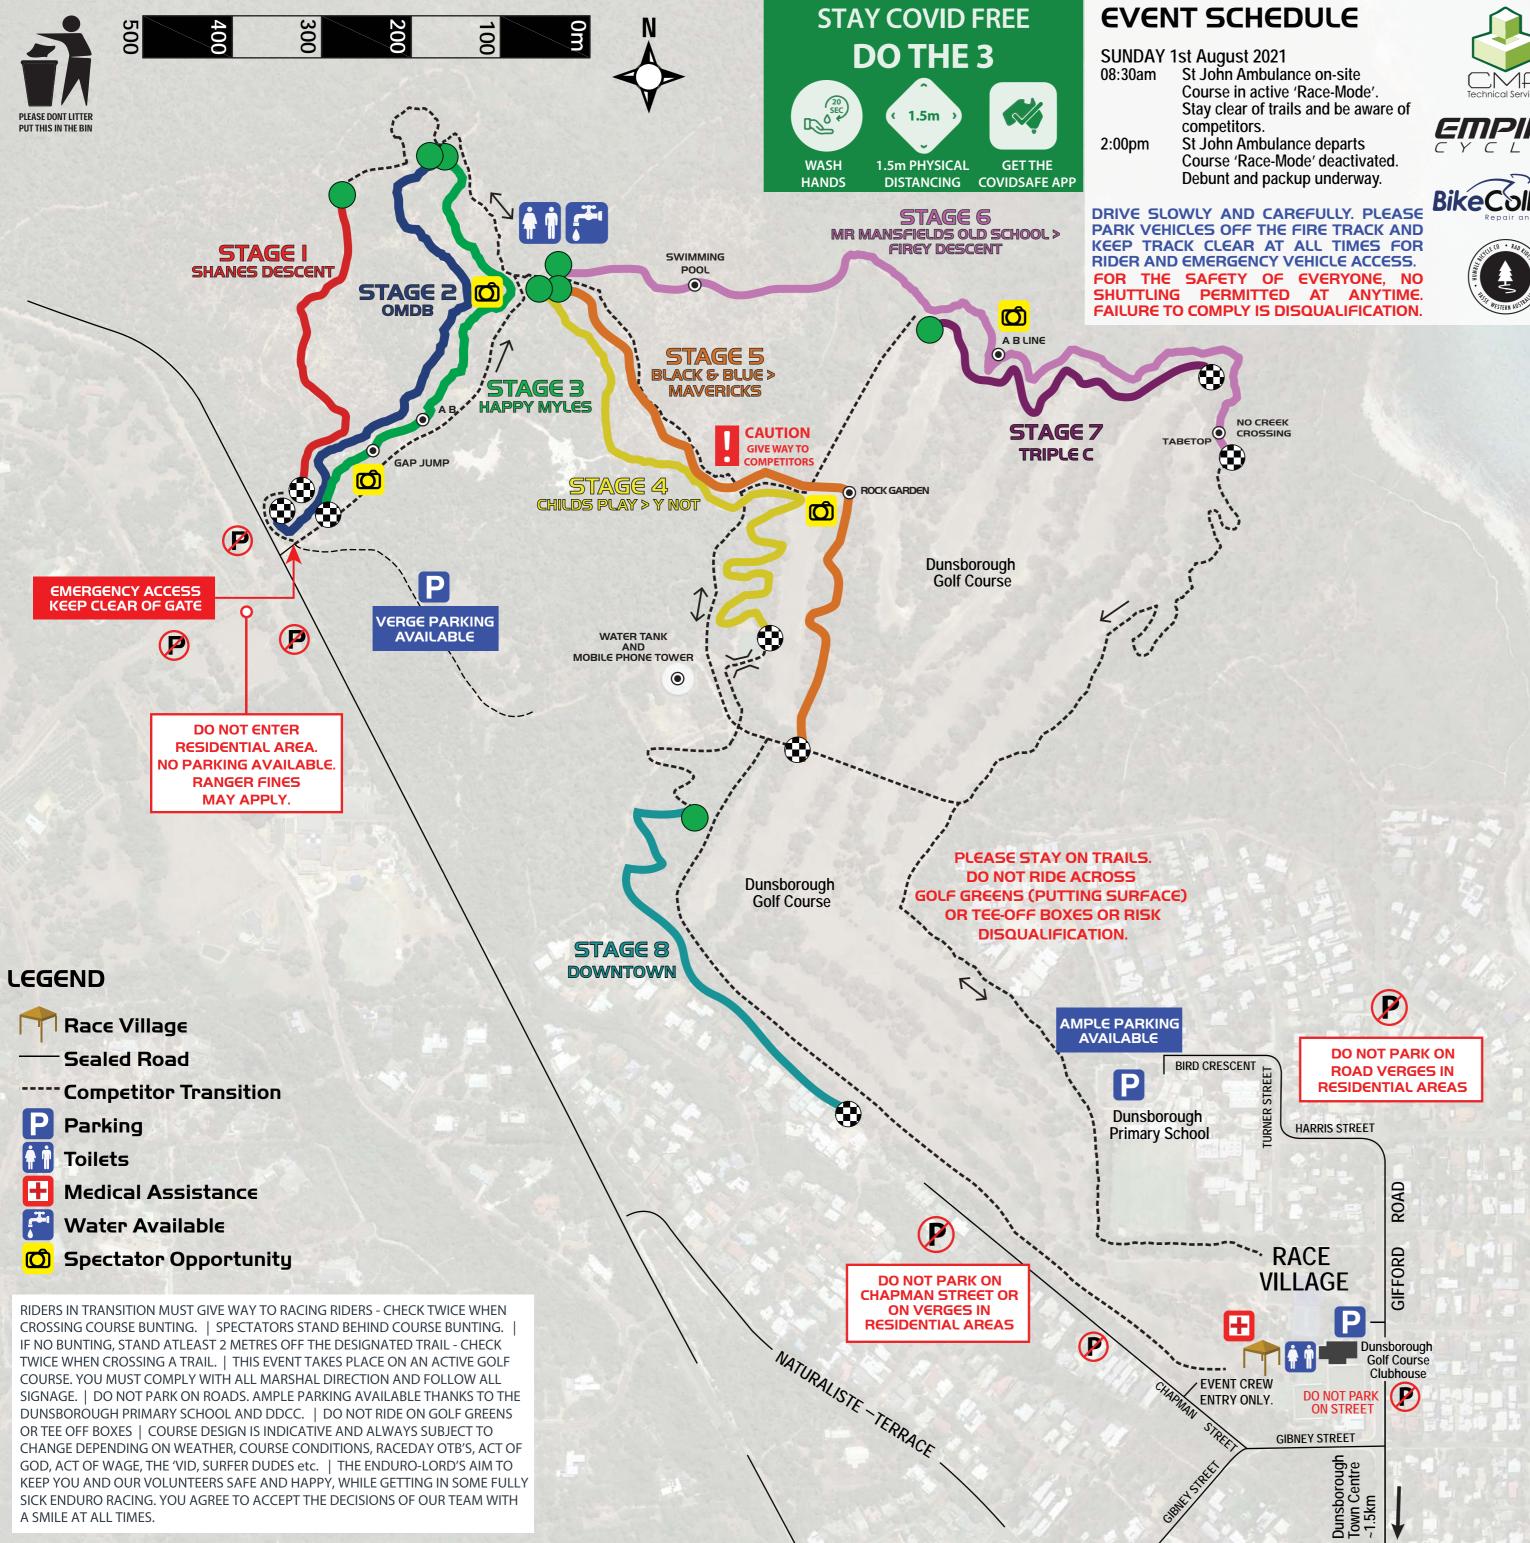

## **CATEGORY INFORMATION**

- GO TO SHORTEST QUEUE
- ONE (1) STAGE ATTEMPT ONLY
- STAGE ASSIGNMENT MANDATORY.
- RACING AN INCORRECT STAGE IS A 60sec PENALTY
- 'SHADOW' RIDER MUST FOLLOW COMPETING RIDER OR RISK A 60sec PENALTY

## **GROUP A**

| U9, Welcome Women                                             | 4 6                 |  |
|---------------------------------------------------------------|---------------------|--|
| U11, U13 Whippets                                             | 456                 |  |
| SHADOW RIDERS MUST FOLLOW COMPETING RIDERS ON RACE STAGE      |                     |  |
| NO OTHER COMPETITORS PERMITTED ON STAGE 4                     | 4, 5, 6 UNTIL CLEAR |  |
| U9, U11, WELCOME WOMEN STAGE 6 FIRST                          |                     |  |
| FASTER 50% U13 STAGE 4 FIRST, SLOWER 50% ST                   | AGE 5 FIRST         |  |
| 0830 Mandatory Briefing / Start                               |                     |  |
| 1000 Est. Finish                                              |                     |  |
| 1030 Group A Presentations                                    |                     |  |
| GROUP B                                                       |                     |  |
| WU15, MU15                                                    | 23 5678             |  |
| WU17, MU17                                                    | 2345678             |  |
| WU19                                                          | 2345678             |  |
| ANY ORDER - CANNOT RACE STAGES 4, 5, 6 UNTIL GROUP A IS CLEAR |                     |  |
| 0845 Mandatory Race Briefing / Start                          |                     |  |
| 1130 Est Finish                                               |                     |  |

1130 EST. FINISN **1200 Group B Presentations** 

| GROUP C                        |                   |
|--------------------------------|-------------------|
| M30-39, M40-49, M50-59, M60+   | - <b>12345678</b> |
| W19-34, W35-44, W45+           | 1234567           |
| WFull Enduro, WeBike19+        | 12345678          |
| MeBike 19+                     | 1234556678        |
| ANV ODDED CO TO SUODTEST OUEUE |                   |

ANY ORDER - GO TO SHORTEST QUEUE 0930 Mandatory Race Briefing / Start 1230 Est. Finish

## **GROUP D** MU19, M19-29 **MFull Enduro**

12345678 123456678

| ANY ORDER - GO TO SHORTEST QUEUE                                      |
|-----------------------------------------------------------------------|
| CANNOT COLLECT SIAC UNTIL 1000                                        |
| EBIKE'S MUST BE SET TO FACTORY SPECIFICATIONS                         |
| (pedal assist only, max 250W, assist up to 25km/h, same race battery) |
| 1030 Mandatory Race Briefing / Start                                  |

1030 Mandatory Race Briefing / Start

1330 Course Closure / Final SIAC Return

**1345 Est. Group C and Group D Presentations** 

BELLE