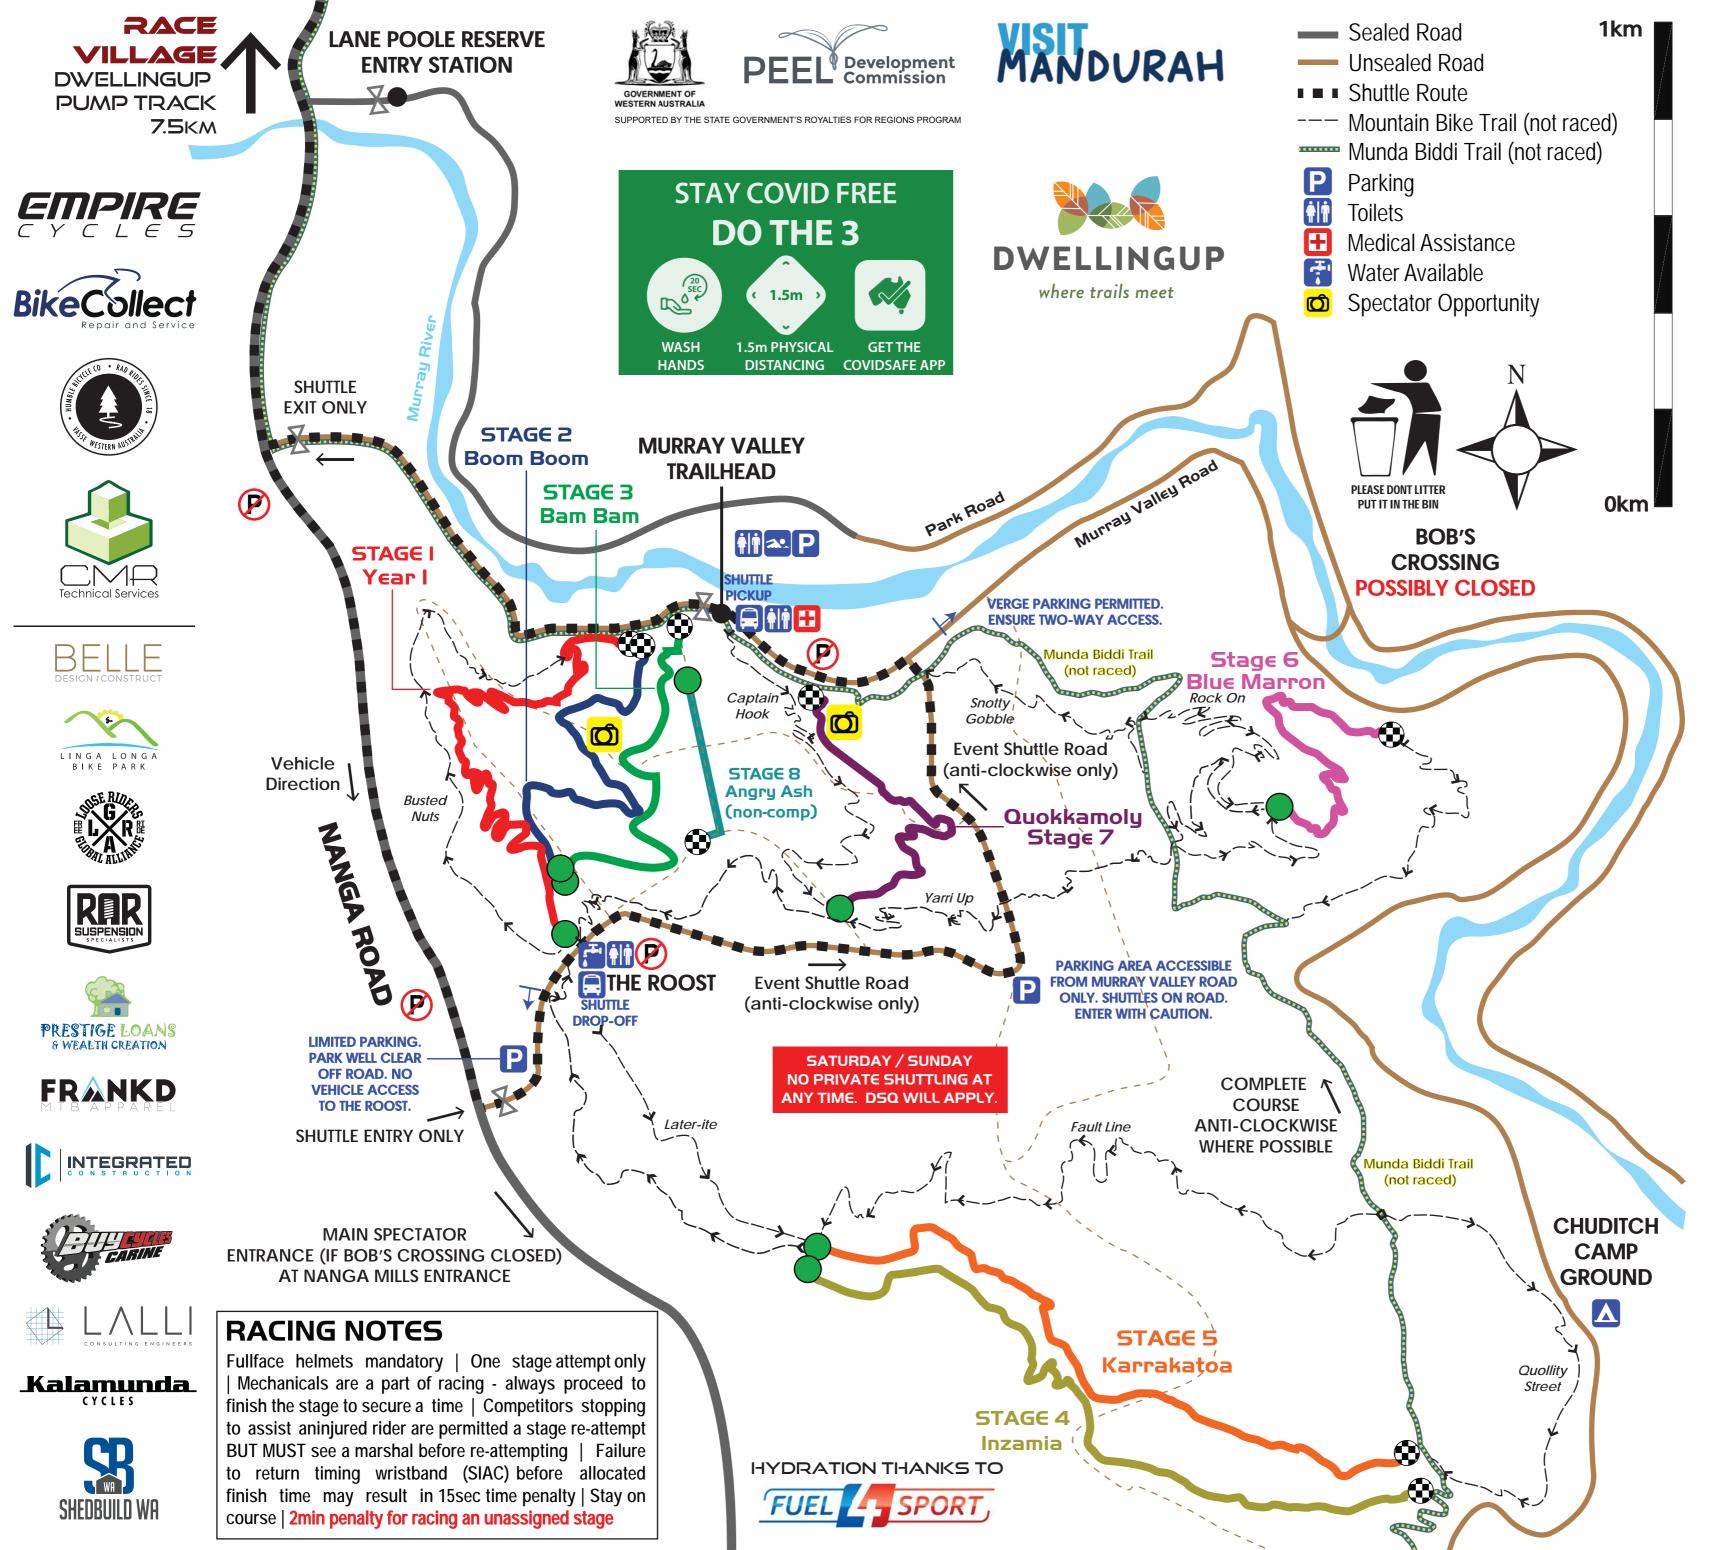

# **CATEGORY INFORMATION**

STAGE ASSIGNMENT MANDATORY. GO TO SHORTEST QUEUE. RACING AN INCORRECT STAGE IS A 2MIN PENALTY. ALL COMPETITORS 4 SHUTTLE LIFTS AVAILABLE BETWEEN MURRAY VALLEY TRAIL HEAD AND THE ROOST.

#### **GROUP A**

0750Mandatory Briefing at Race Village0800Shuttle Departure0930Est. Finish0945Est. Whippets PresentationsU9, Welcome Women1 2U11, U13 Whippets1 2 3ALL STAGES SHUTTLED. START DWELLINGUP AND RETURNSTAGES 1 2 3 WHIPPETS ONLY UNTIL CLEAR

U9, U11 STAGE ORDER 1 2 (3) U13 SLOWER 50% - PREF. STAGE ORDER 2 3 1 U13 FASTER 50% - PREF. STAGE ORDER 3 1 2

| MU15 <i>SPLIT INTO 3 GROUPS</i> | 2 3 4 <mark>5 6</mark>     |
|---------------------------------|----------------------------|
| WU15, WU17, W19-34, W35-44,     | <b>123 5 7</b>             |
| W45+, WeBike19+                 | <b>1</b> 2 3 5 7           |
| WU19                            | <b>123 567</b>             |
| WFull Enduro                    | 1 2 3 4 <mark>5 6</mark> 7 |
| NOT 1 2 3 FIRST                 |                            |

#### **GROUP B**

0905 Mandatory Briefing at Race Village 0915 Shuttle Departure

| MU17 SPLIT INTO 3 GROUPS | 2 3 <mark>4 5 6</mark> 7 |
|--------------------------|--------------------------|
| MU19                     | 1 34567                  |
| M19-29                   | <b>12345</b> 7           |

### GROUP C

 0950
 Mandatory Briefing at Race Village

 1000
 Shuttle Departure

 M30-39
 1
 3 4 5 6 7

 M50-59, M60+
 1 2 3 4 6 7

 MeBike 19+
 1 2 3 4 5 6 7 8

## GROUP D

1020Mandatory Briefing at Race Village1030Shuttle DepartureMU40-4912MFull Enduro1234567

- 1430 Course Closure
- 1445 Last shuttle depats Murray Valley Trail Head
- 1500 Presentations