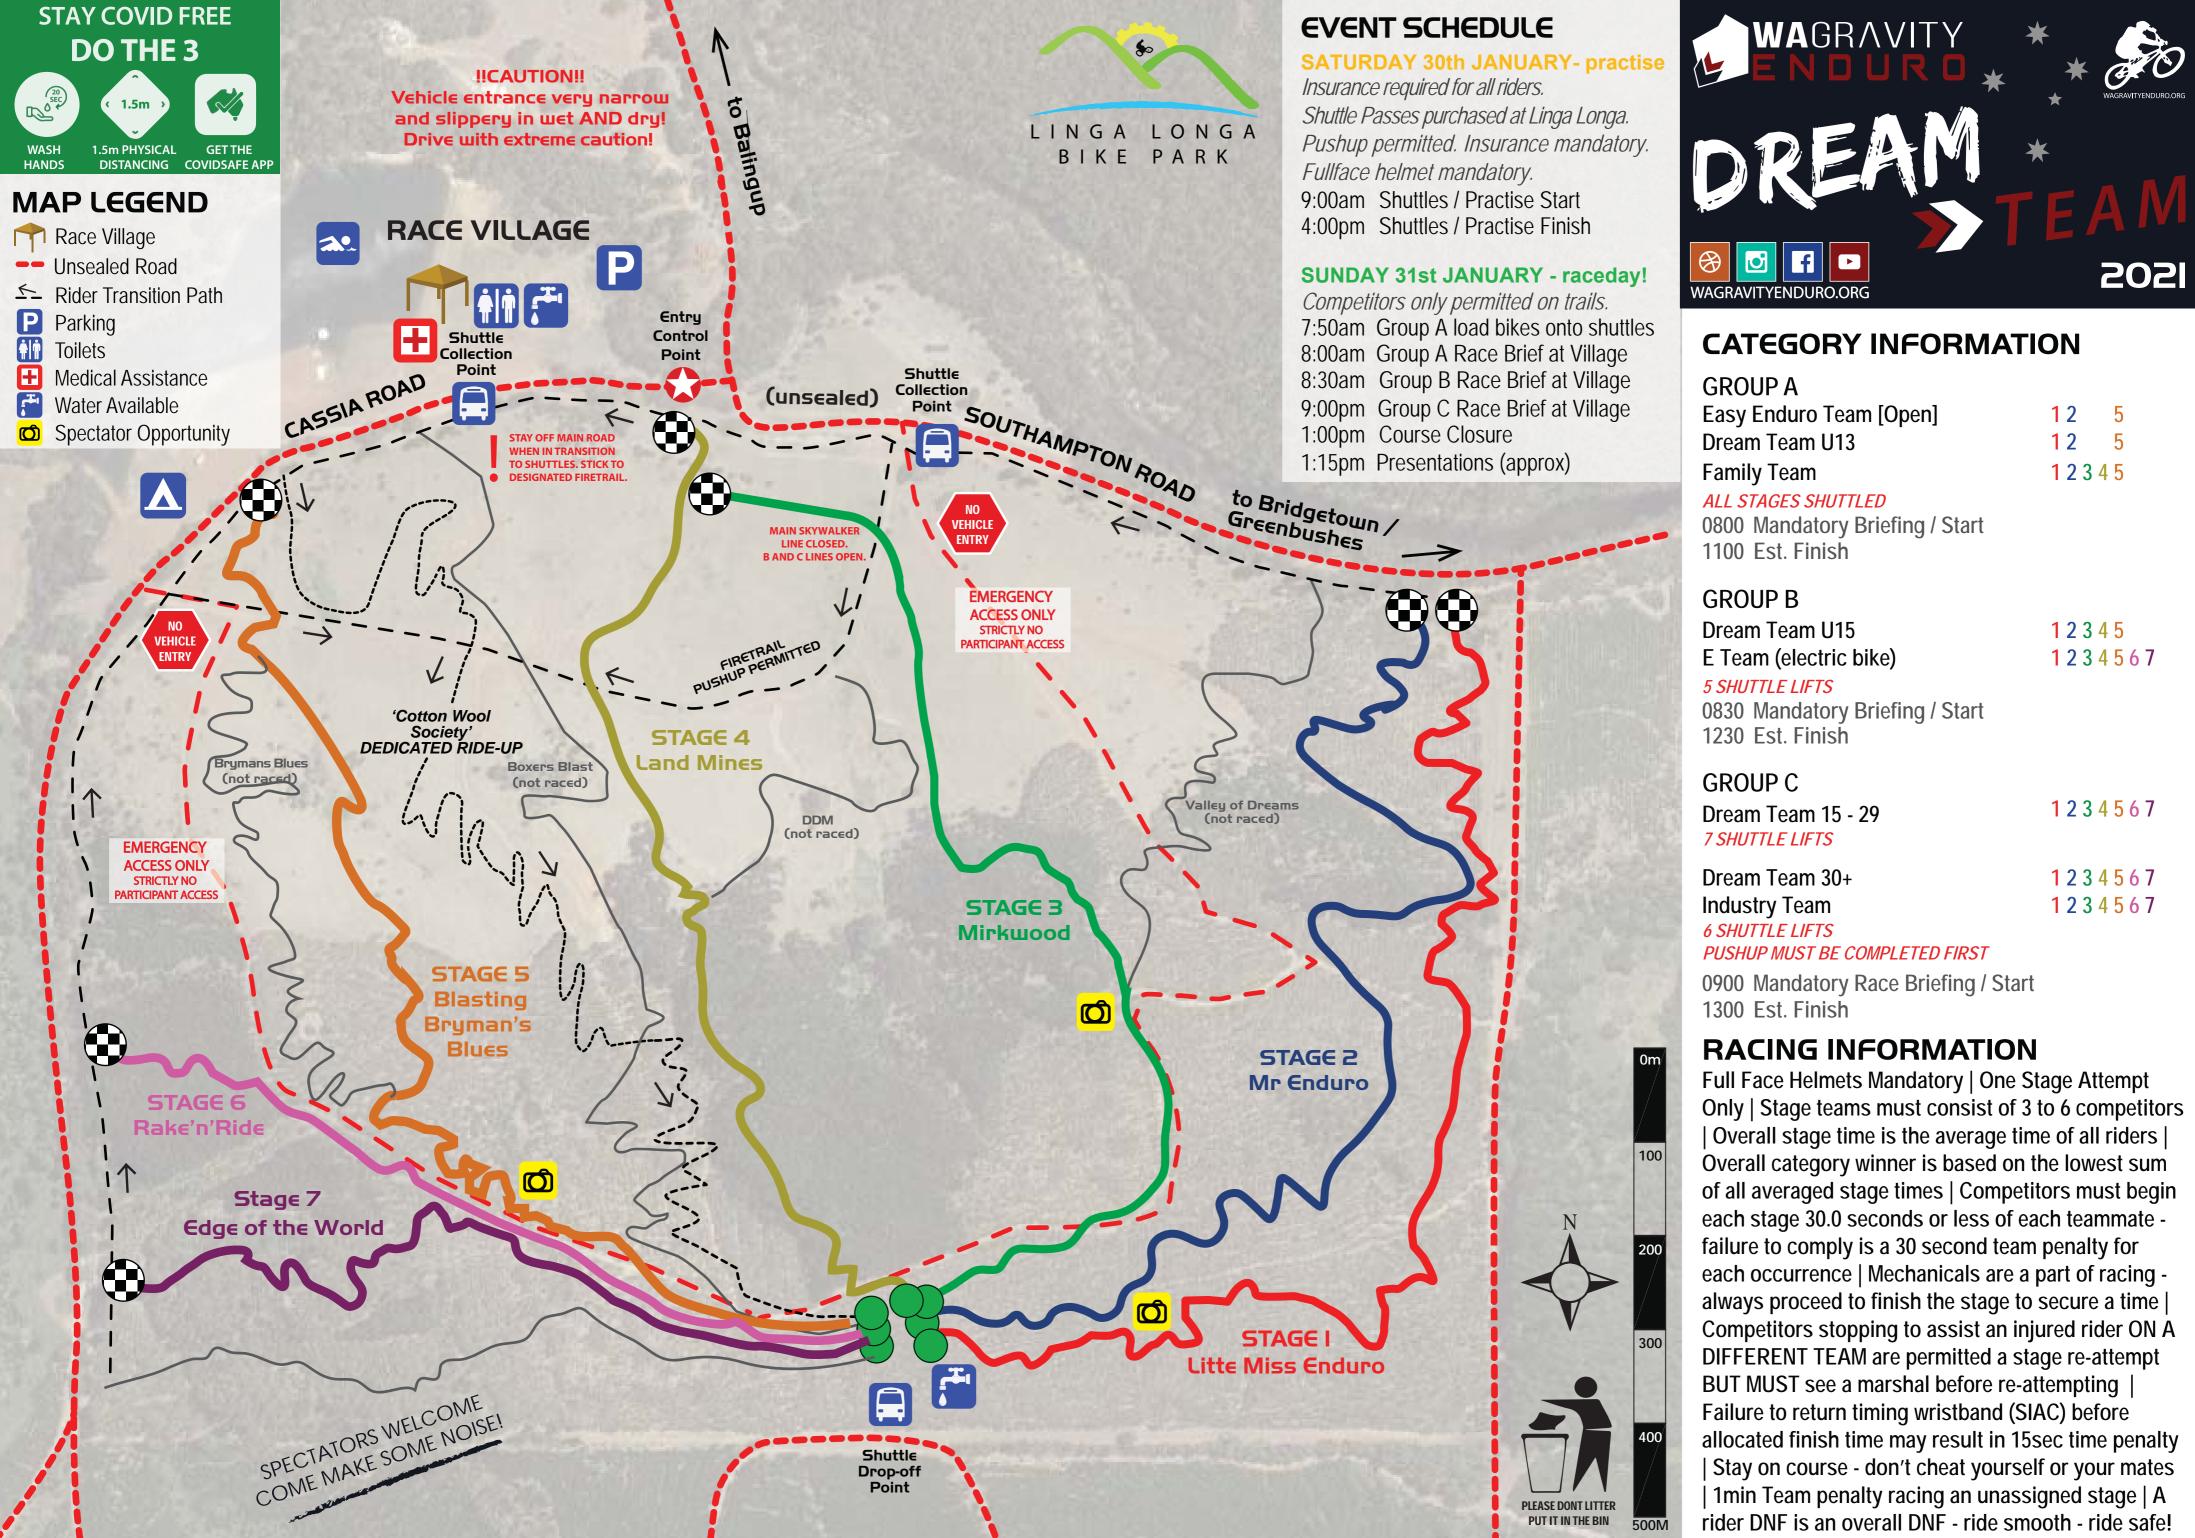

| GROUP A<br>Easy Enduro Team [Open]<br>Dream Team U13<br>Family Team<br><i>ALL STAGES SHUTTLED</i><br>0800 Mandatory Briefing / Start<br>1100 Est. Finish | 1 2 5<br>1 2 5<br>1 2 3 4 5    |
|----------------------------------------------------------------------------------------------------------------------------------------------------------|--------------------------------|
| GROUP B<br>Dream Team U15<br>E Team (electric bike)<br><i>5 SHUTTLE LIFTS</i><br>0830 Mandatory Briefing / Start<br>1230 Est. Finish                     | 1 2 3 4 5<br>1 2 3 4 5 6 7     |
| GROUP C<br>Dream Team 15 - 29<br><i>7 SHUTTLE LIFTS</i>                                                                                                  | 1 2 3 4 <mark>5</mark> 6 7     |
| Dream Team 30+<br>Industry Team<br>6 SHUTTLE LIFTS                                                                                                       | 1 2 3 4 5 6 7<br>1 2 3 4 5 6 7 |