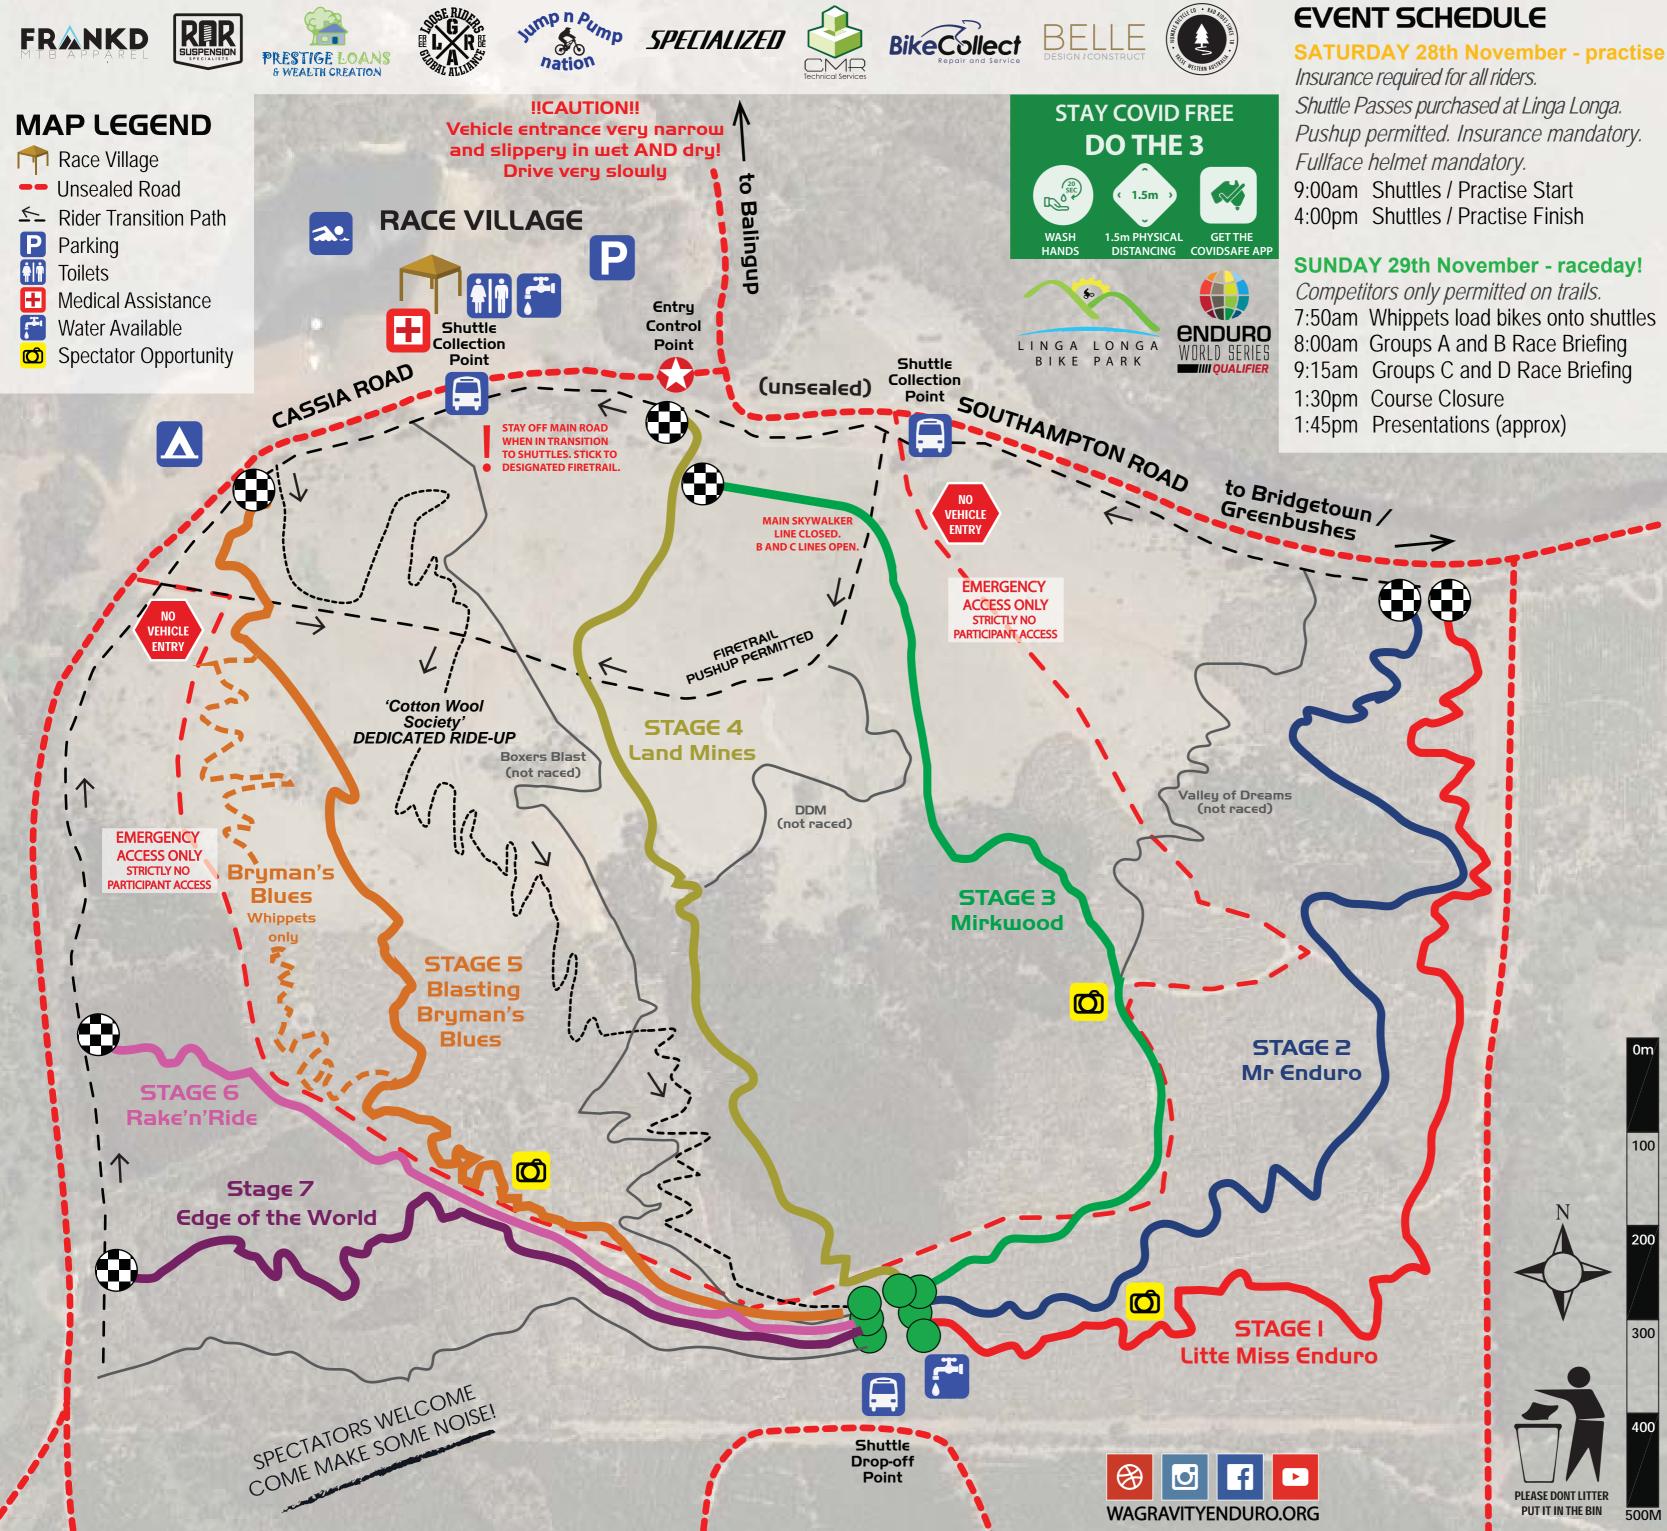

## **CATEGORY INFORMATION**

STAGE ASSIGNMENT MANDATORY. GO TO SHORTEST QUEUE. RACING AN INCORRECT STAGE IS A 2MIN PENALTY.

### **GROUP A** U9, Welcome Women U13 Whippets 12 ALL STAGES SHUTTLED STAGES 1 2 5 WHIPPETS ONLY UNTIL CLEAR U9, WELCOME WOMEN - PREF. STAGE ORDER 15 U13 SLOWER 50% - PREF. STAGE ORDER 1 5 2 U13 FASTER 50% - PREF. STAGE ORDER 2 5 1 0800 Mandatory Briefing / Start 0930 Est. Finish 0945 Est. Whippets Presentations **GROUP B**

| MU15, WU15                      | 1234 |
|---------------------------------|------|
| MU17, WU17, WU19                | 1234 |
| 4 SHUTTLE LIFTS                 |      |
| 0800 Mandatory Briefing / Start |      |

0930 Est. Finish

| M30-39, M40-49                       | 2 3 <mark>4 5 6</mark> 7 |
|--------------------------------------|--------------------------|
| M50-59, M60+                         | <b>1</b> 23457           |
| W19-34, W35-44, W45+, WeBike19+      | <b>1 2 3 4 5</b>         |
| WFull Enduro                         | <b>1 2 3 4 5 6 7</b>     |
| ALL PUSHUPS MUST BE COMPLETED FIRST  |                          |
| 5 SHUTTLE LIFTS                      |                          |
| 0915 Mandatory Race Briefing / Start |                          |
|                                      |                          |

1200 Est. Finish

## **GROUP D** MFull Enduro, MeBike 19+

1234567 234567

5

### MU19, M19-29 ALL PUSHUPS MUST BE COMPLETED FIRST 5 SHUTTLE LIFTS

0915 Mandatory Race Briefing / Start 1330 Course Closure / Final SIAC Return

1345 Est. Presentations

# **RACING NOTES**

Fullface helmets mandatory | One stage attempt only | Mechanicals are a part of racing - always proceed to finish the stage to secure a time | Competitors stopping to assist aninjured rider are permitted a stage re-attempt BUT MUST see a marshal before re-attempting | Failure to return timing wristband (SIAC) before allocated finish time may result in 15sec time penalty | Stay on course | 2min penalty for racing an unassigned stage