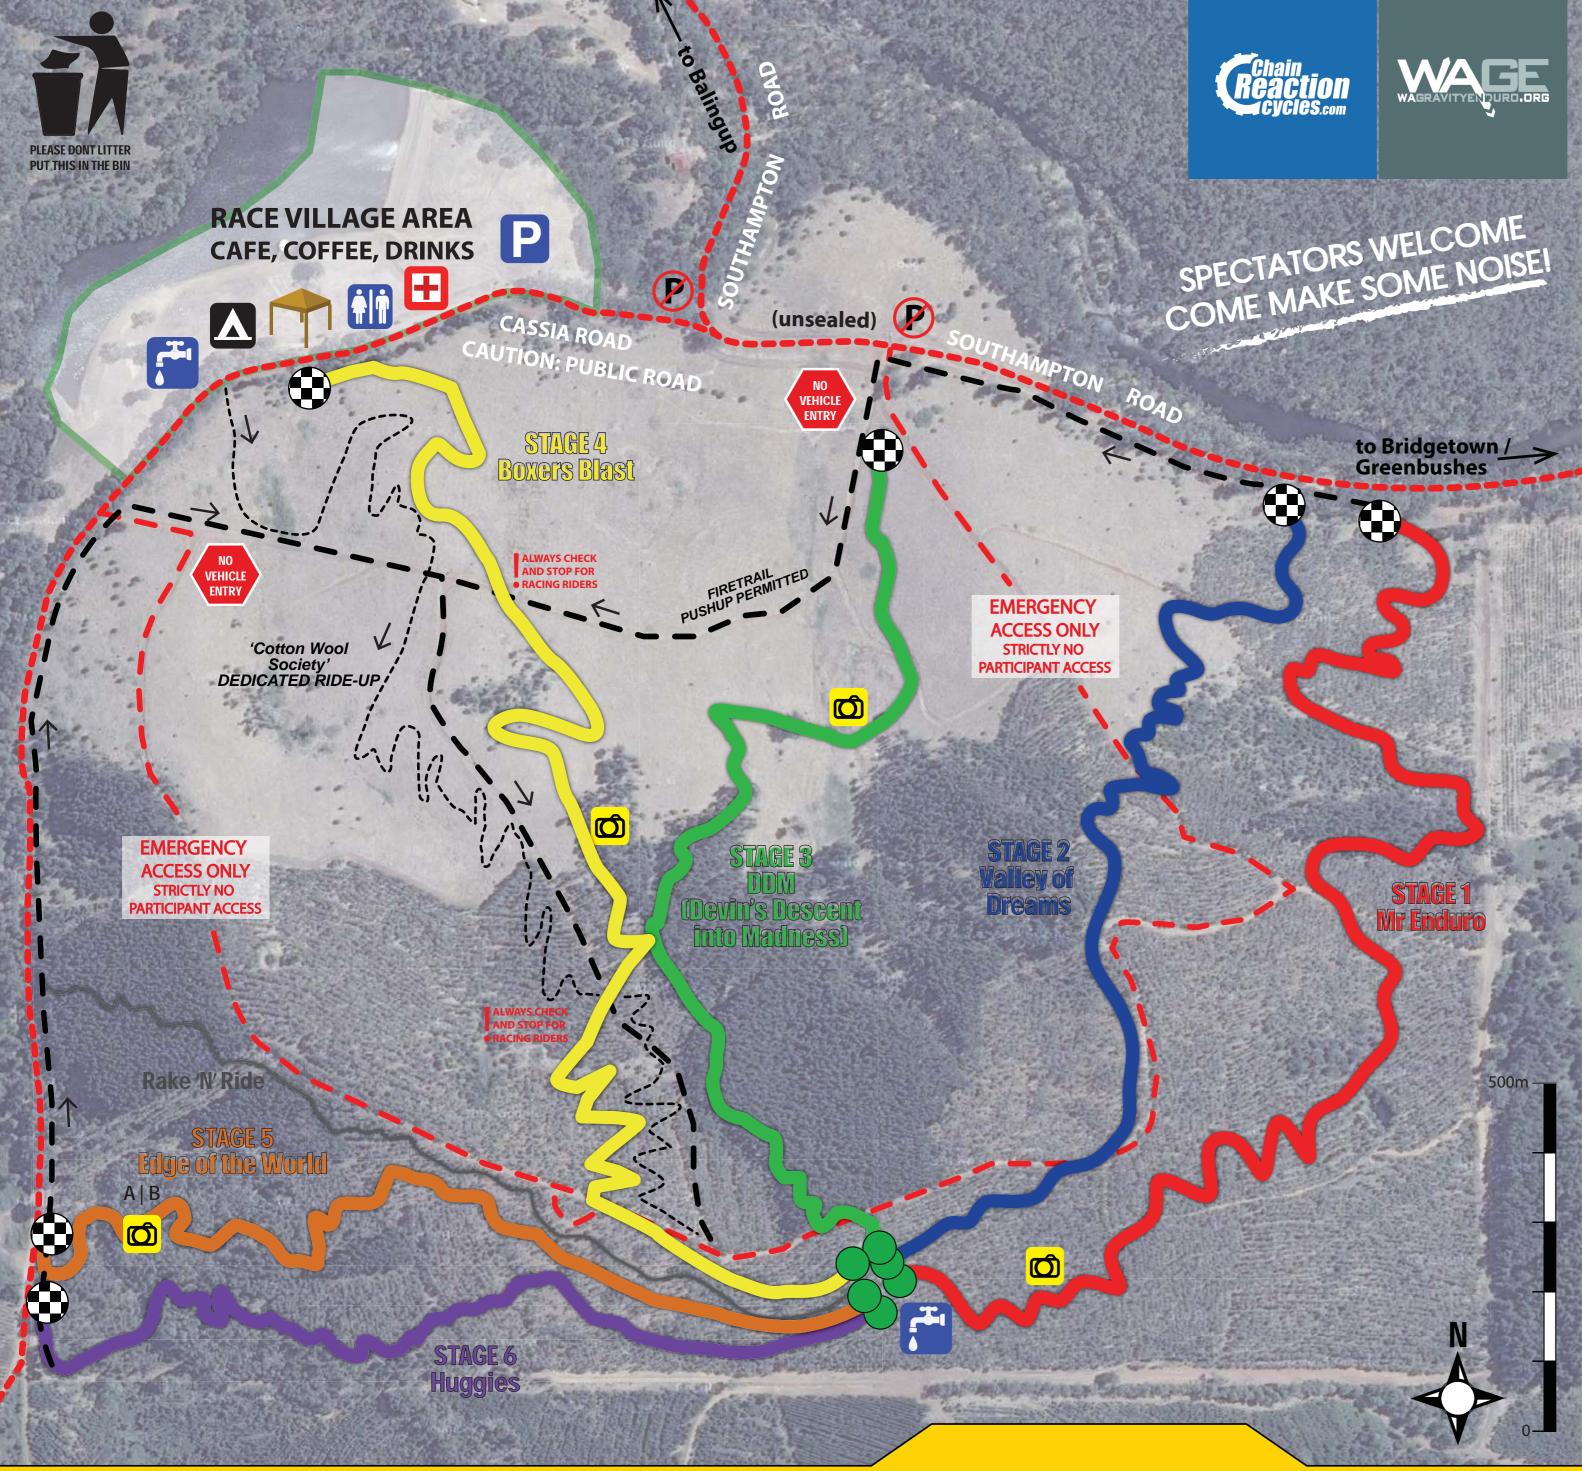

Cafe open all weekend thanks to 'Cakes by Tasty Edibles'

- Race Village
- -- Unsealed Road
- - Fire track
- ← Rider Transition Path
- Ρ Parking
- Toilets

**GIANT** 

- Medical Assistance
- Water Available
- Spectator Opportunity Ó