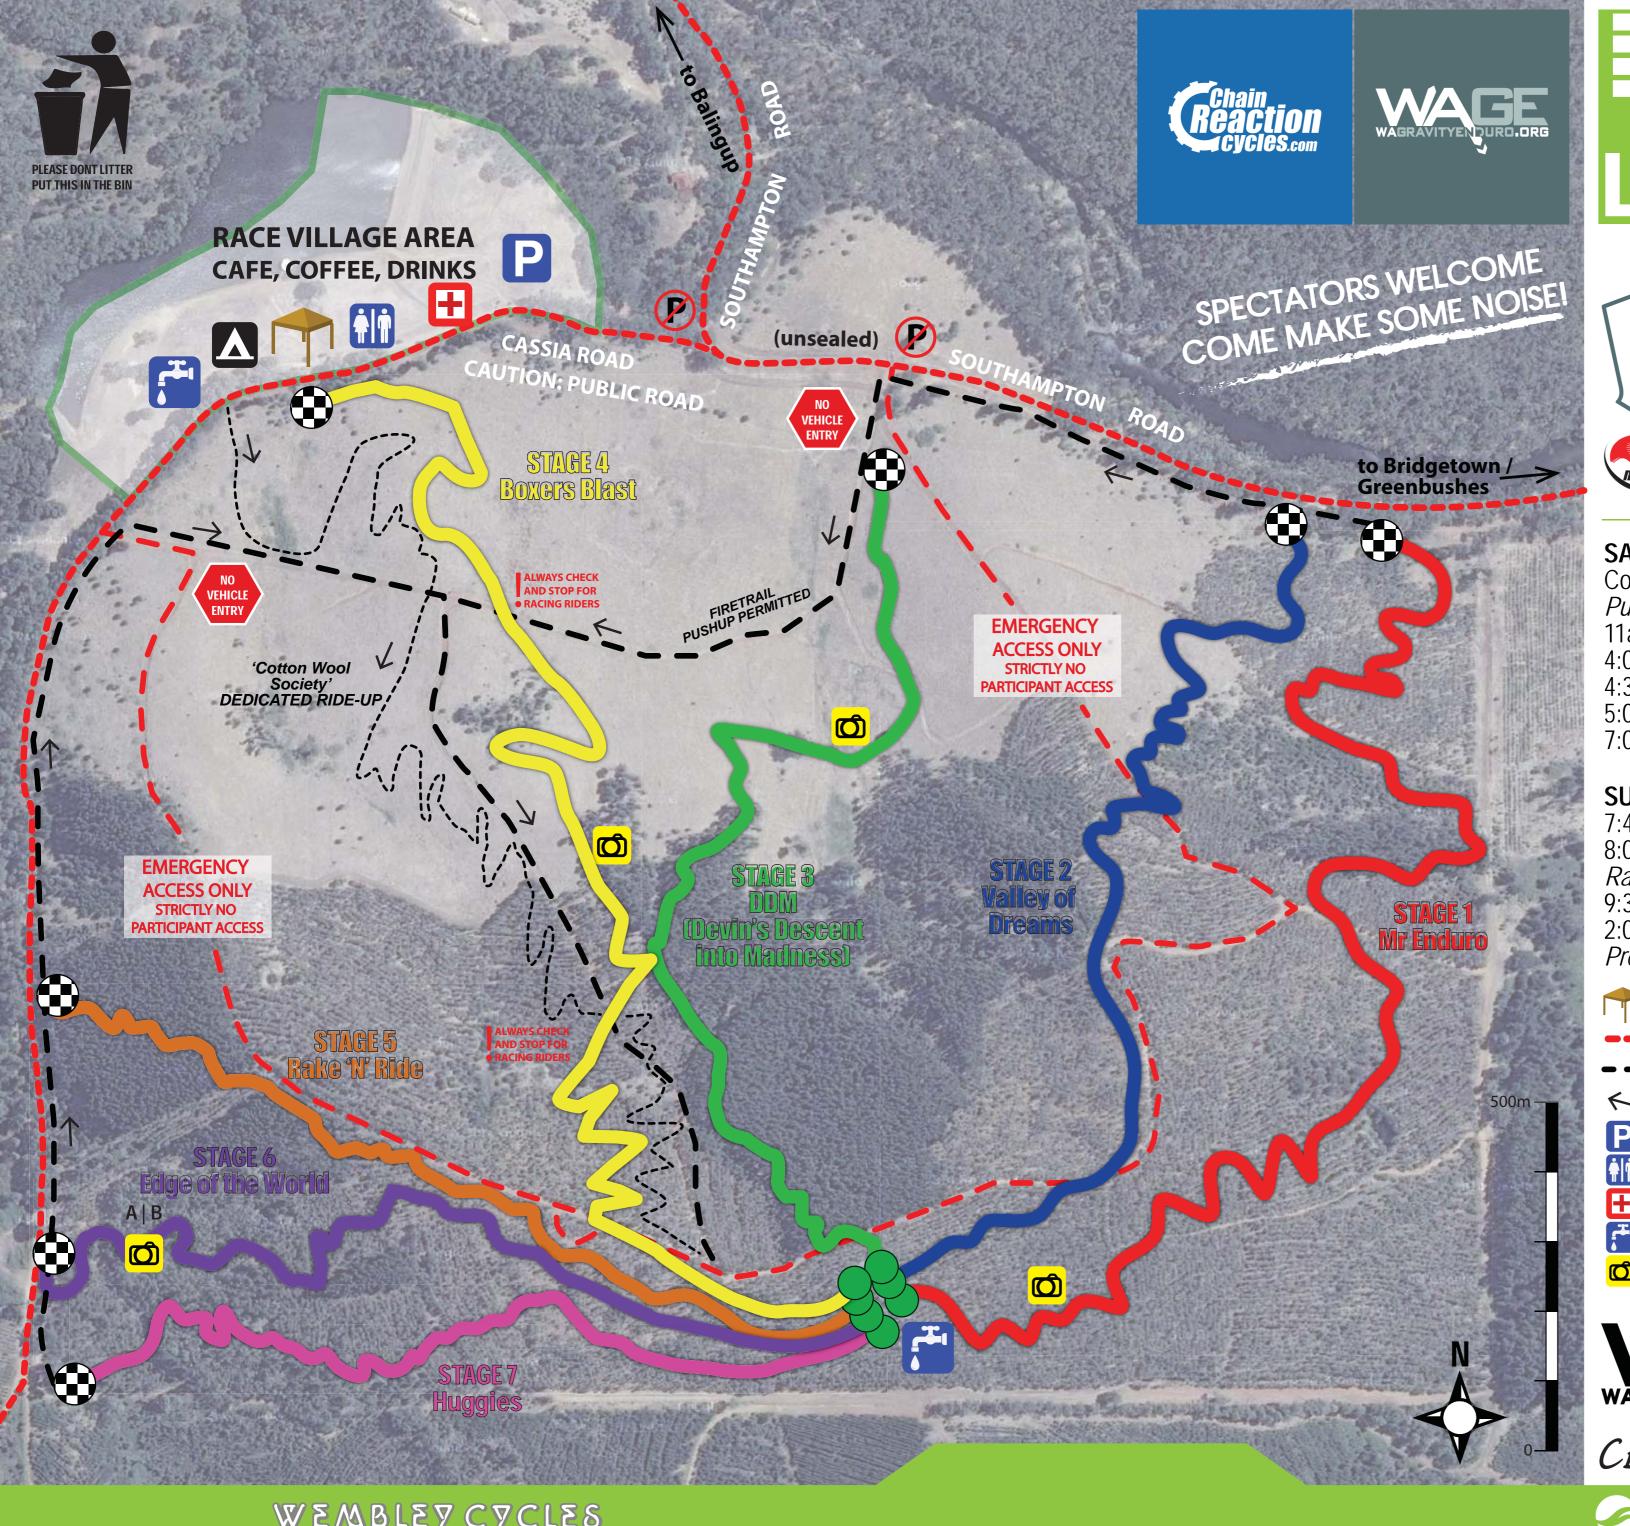

## **SATURDAY 10th JUNE 2017**

Course Open 9am

Pushup Permitted and Shuttles Tickets selling fast 11am-1pm WAGE Wippets U13 Race (3 stage shuttled)

4:00pm Course Close Race Briefing 4:30pm

Live Music by Ian Cocker 5:00pm

## **SUNDAY 11th JUNE 2017**

7:45am Race Briefing Elite Rider Introduction 8:00am Race Course Open - flexible start Short Race Briefing 9:30am Course Close 2:00pm

Presentations to follow approx 3:00pm

Unsealed Road

**- -** Fire track

← Rider Transition Path

Parking Toilets

H Medical Assistance

Water Available

**Spectator Opportunity** 