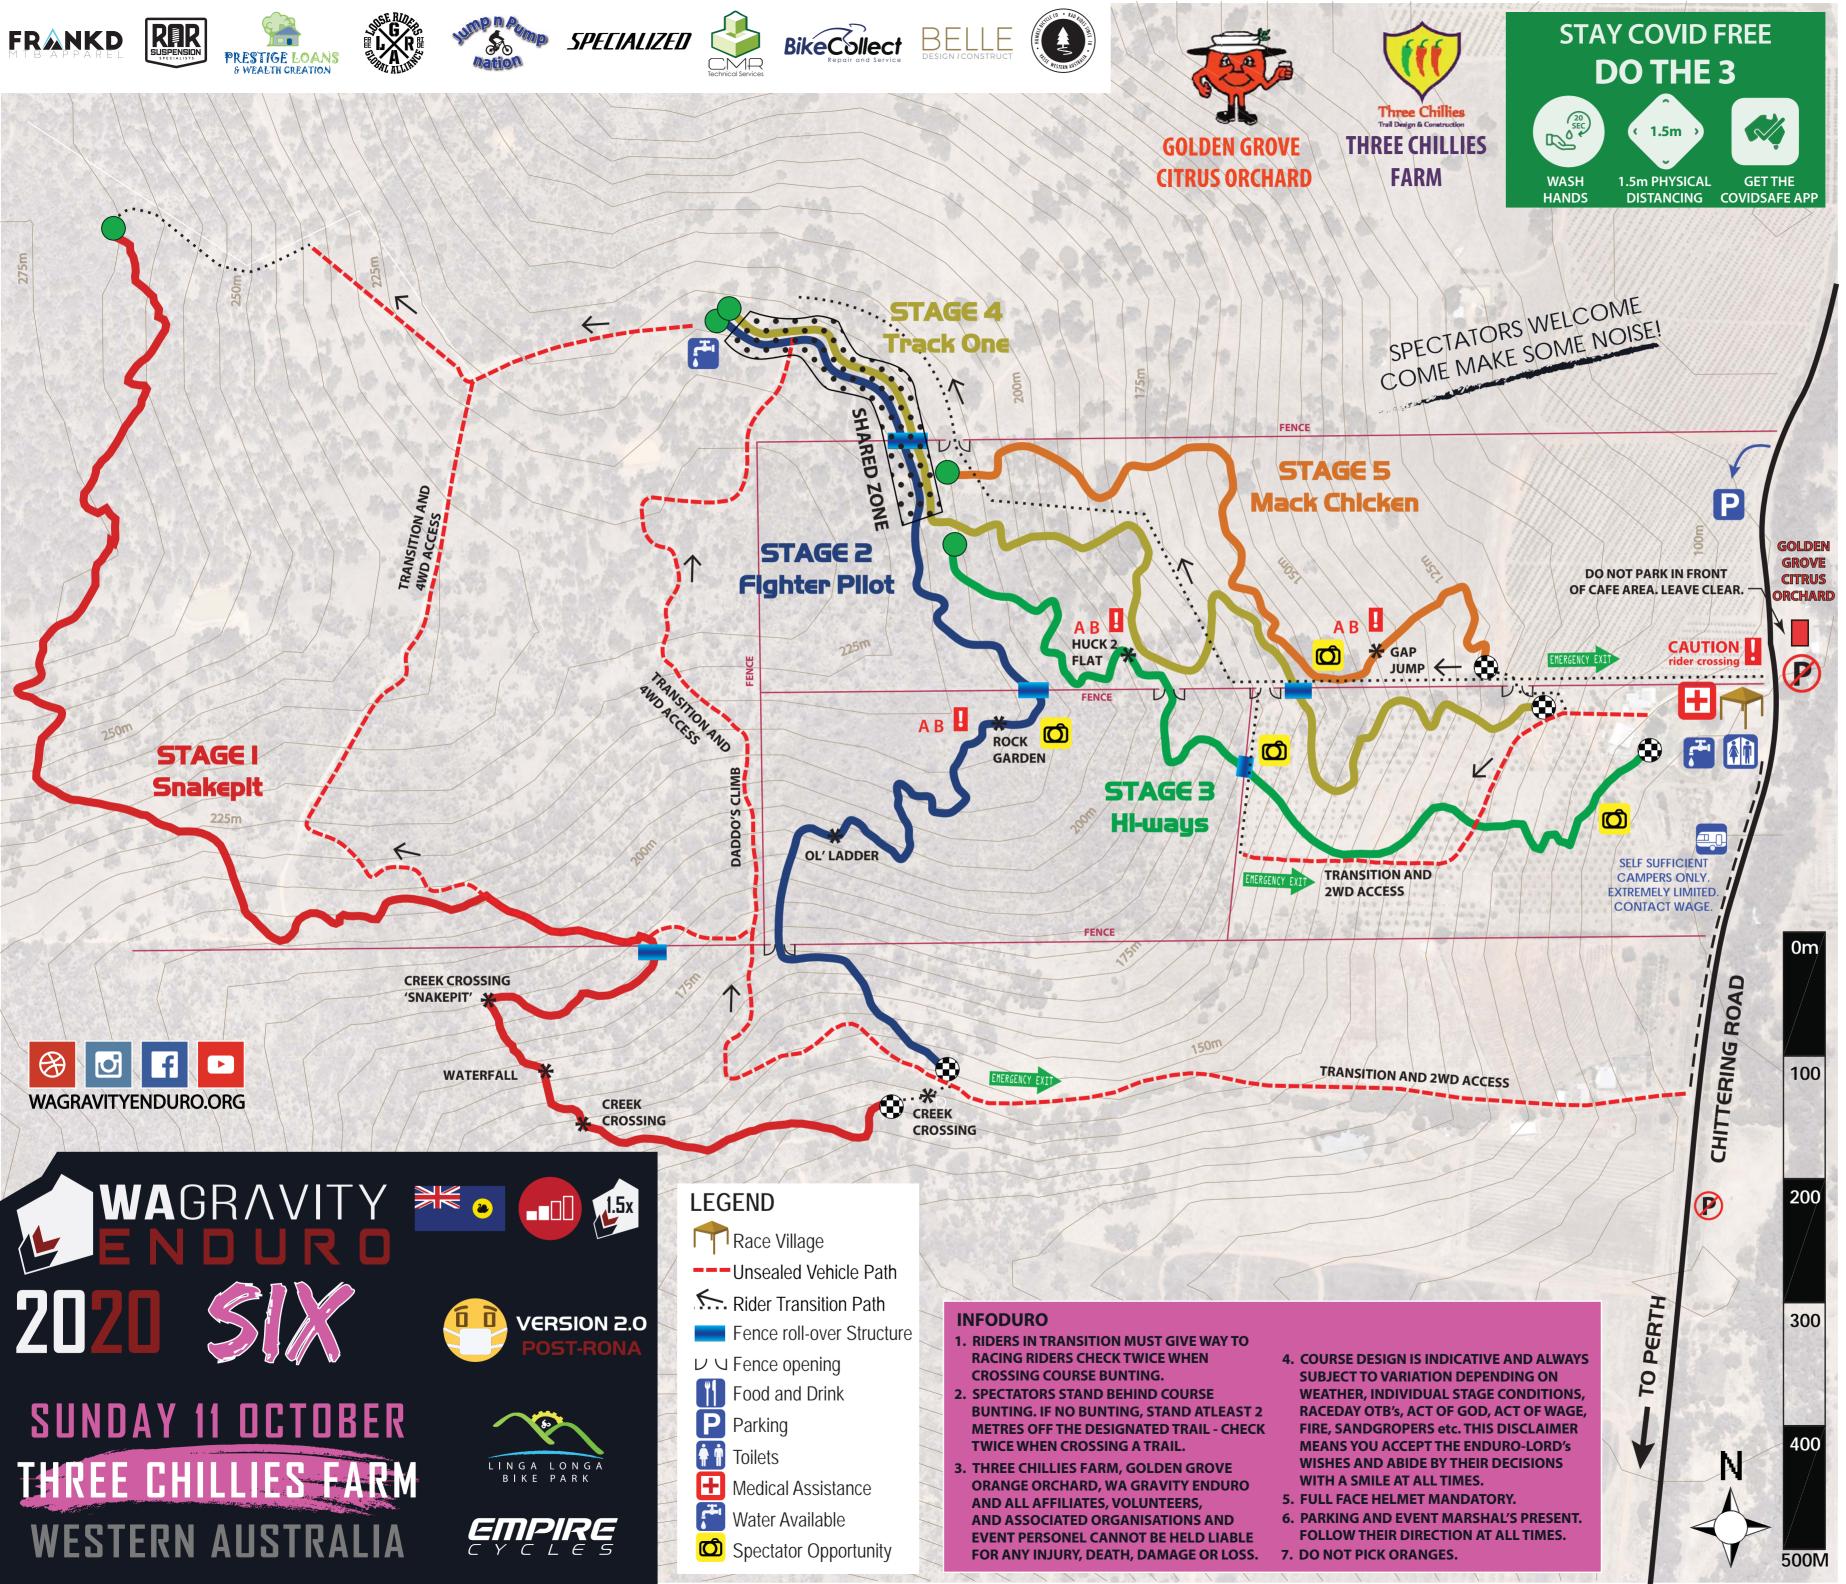

### **CATEGORY INFORMATION**

STAGE ASSIGNMENT MANDATORY. ALWAYS GO TO SHORTEST QUEUE.

#### **GROUP** A

| U9, Welcome Women                               | 4         |
|-------------------------------------------------|-----------|
| U13 Whippets                                    | <b>34</b> |
| NO OTHER COMPETITORS PERMITTED ON STAGE 3-4 UNI | TL CLEAR  |
| 0815 Mandatory Briefing / Start                 |           |
| 0945 Est. Finish                                |           |
| 1000 Est. Group A Presentations                 |           |
|                                                 |           |

#### **GROUP B**

| MU15, MU17                           | <b>1 2 3 4 5</b> |  |
|--------------------------------------|------------------|--|
| WU15, WU17, WU19                     | 1 345            |  |
| WFull Enduro                         | <b>1 2 3 4 5</b> |  |
| NOT STAGES 3-4 FIRST                 |                  |  |
| 0830 Mandatory Race Briefing / Start |                  |  |

0830 Mandatory Race Briefing / Start 1130 Est. Finish

#### **GROUP** C

M30-39, M40-49, M50-59, M60+ 1 2 3 4 5 W19-34, W35-44, W45+, WeBike19+1 3 4 5 0900 Mandatory Race Briefing / Start 1200 Est. Finish

#### **GROUP D**

| MFull Enduro, MeBike 19+         | <b>1</b> 2 3 4 5 |
|----------------------------------|------------------|
| MU19, M19-29                     | <b>1</b> 2 3 4 5 |
| STAGE 3 MUST BE COMPLETED LAST   |                  |
| 0930 Mandatory Race Briefing / S | Start            |
| 1300 Est. Finish                 |                  |
| 1315 Course Closure / SIAC Retu  | ırn              |
| 1330 Est. Presentations          |                  |

## **RACING NOTES**

Fullface helmets mandatory | One stage attempt only | Mechanicals are a part of racing - always proceed to finish the stage to secure a time | Competitors stopping to assist an injured rider are permitted a stage re-attempt BUT MUST see a marshal before re-attempting | Failure to return timing wristband (SIAC) before allocated finish time may result in 15sec time penalty | Stay on course