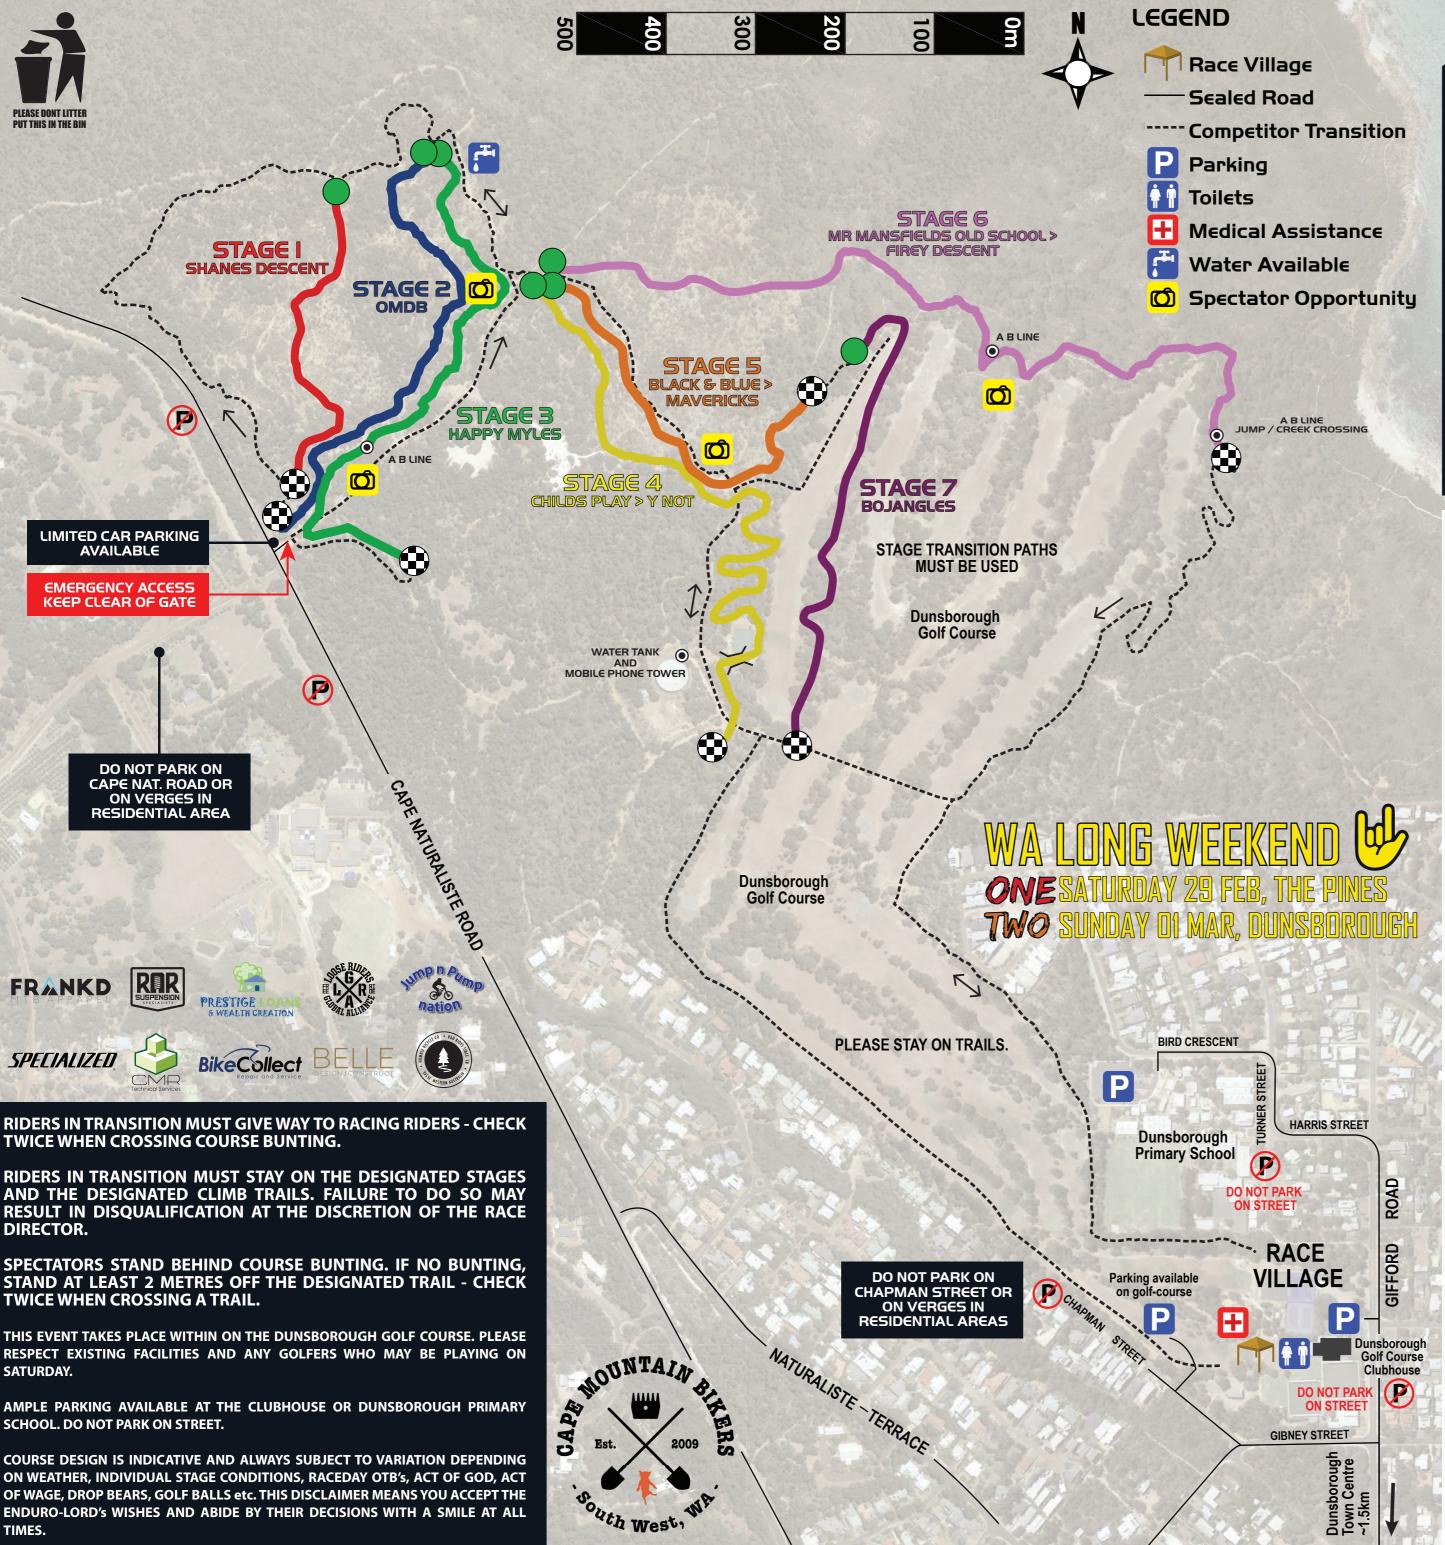

### **EVENT SCHEDULE**

| SUNDAY  | 1st March 2020                                       |
|---------|------------------------------------------------------|
| 08:30am | St John Ambulance on-site                            |
|         | Course in active 'Race-Mode'.                        |
|         | Stay clear of trails and be aware of<br>competitors. |
| 2:00pm  | St John Ambulance departs                            |
|         | Course 'Race-Mode' deactivated.                      |
|         | Debunt and packup underway.                          |

# **RACING NOTES**

**Open Face Helmets Permitted, but** online waiver MUST be signed

One stage attempt only.

Mechanicals are a part of racing. Always proceed to finish the stage to secure a time.

Competitors stopping to assist an injured rider are permitted a stage re-attempt BUT MUST see a marshal before re-attempting.

Failure to return timing wristband (SIAC) before allocated finish time may result in 15sec time penalty.

## **CATEGORY INFORMATION**

ALL COMPETITORS ONE STAGE ATTEMPT ONLY.