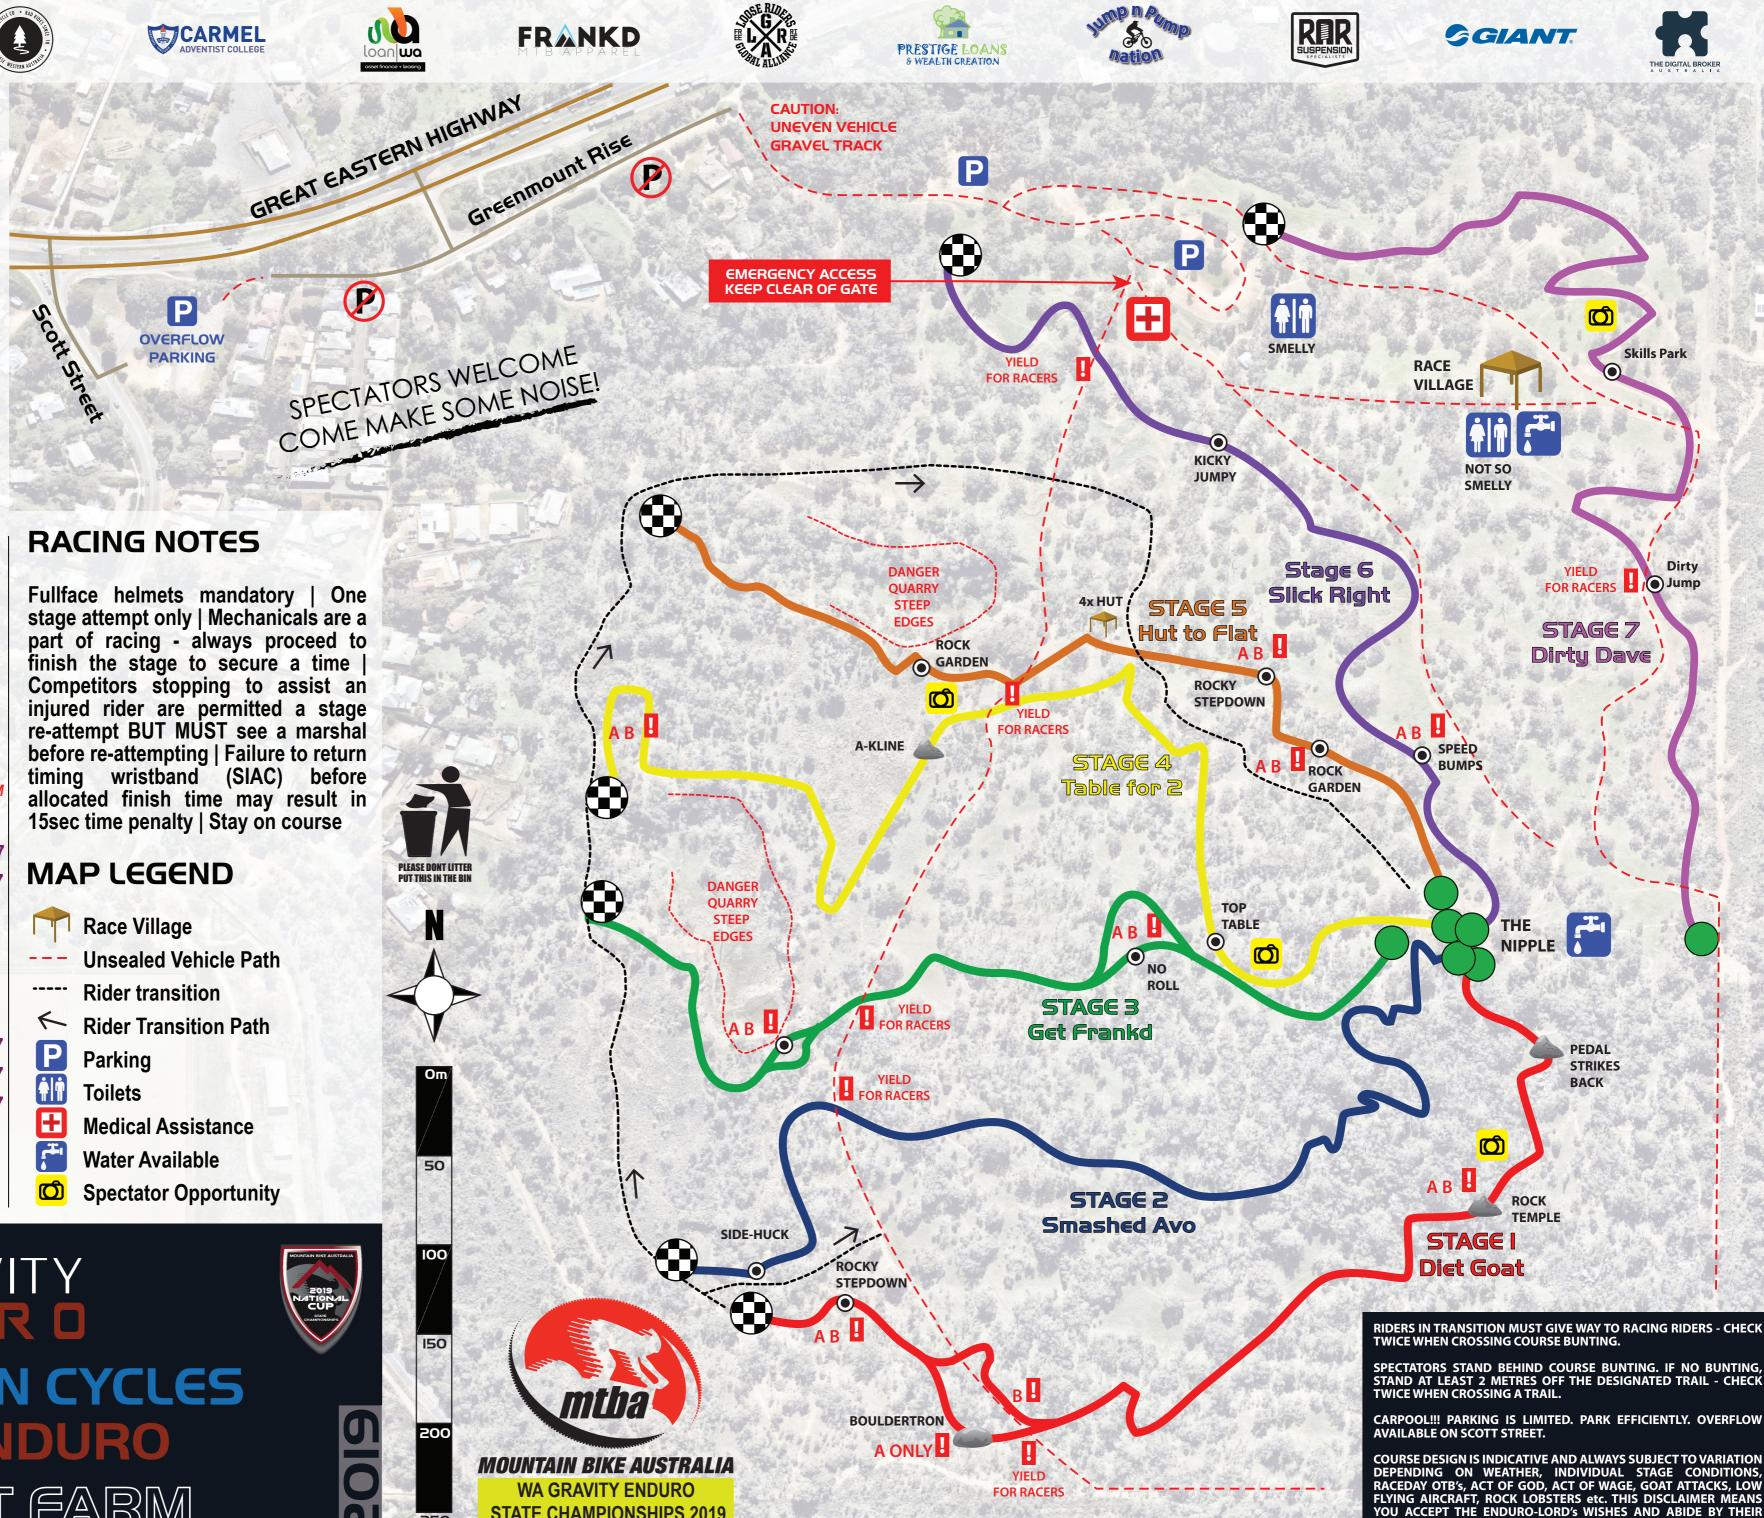

# **CATEGORY INFORMATION**

STAGE ASSIGNMENT MANDATORY. PREFER STAGE 7 COMPLETED LAST. GROUPS RECOMMENDED FOR YOUR ENDJURO-MENT

## **GROUP WHIPPETS**

All Whippets (split - top 25 to Stg 7) 67 0800 Mandatory Race Briefing **0810 Start** 0930 Est. Finish 1005 Est. Presentations NO OTHER COMPETITORS PERMITTED ON STAGE 6/7 UNTIL 10/

## **GROUP A**

1000 Start

1300 Finish

| U15, U17, F.U19, F.S.Masters 50+                                                    |  | 1 | 3 | 5 | 6 | 7 |
|-------------------------------------------------------------------------------------|--|---|---|---|---|---|
| M.Masters 50-59, M.G.Masters 60+                                                    |  | 2 | 4 | 5 | 6 | 7 |
| 0850 Race Briefing<br>0900 Start<br>1130 Finish<br>1145 Final Wristband Return Time |  |   |   |   |   |   |
| GROUP B                                                                             |  |   |   |   |   |   |
| Sport, Masters 40-49                                                                |  | 2 | 3 | 4 | 5 | 7 |
| F.Elite, M.Expert, eBike                                                            |  | 2 | 3 | 4 | 5 | 7 |
| M.Elite, M.U19                                                                      |  | 3 | 4 | 5 | 6 | 7 |
| 0950 Race Briefing                                                                  |  |   |   |   |   |   |

1315 Final Wristband Return Time