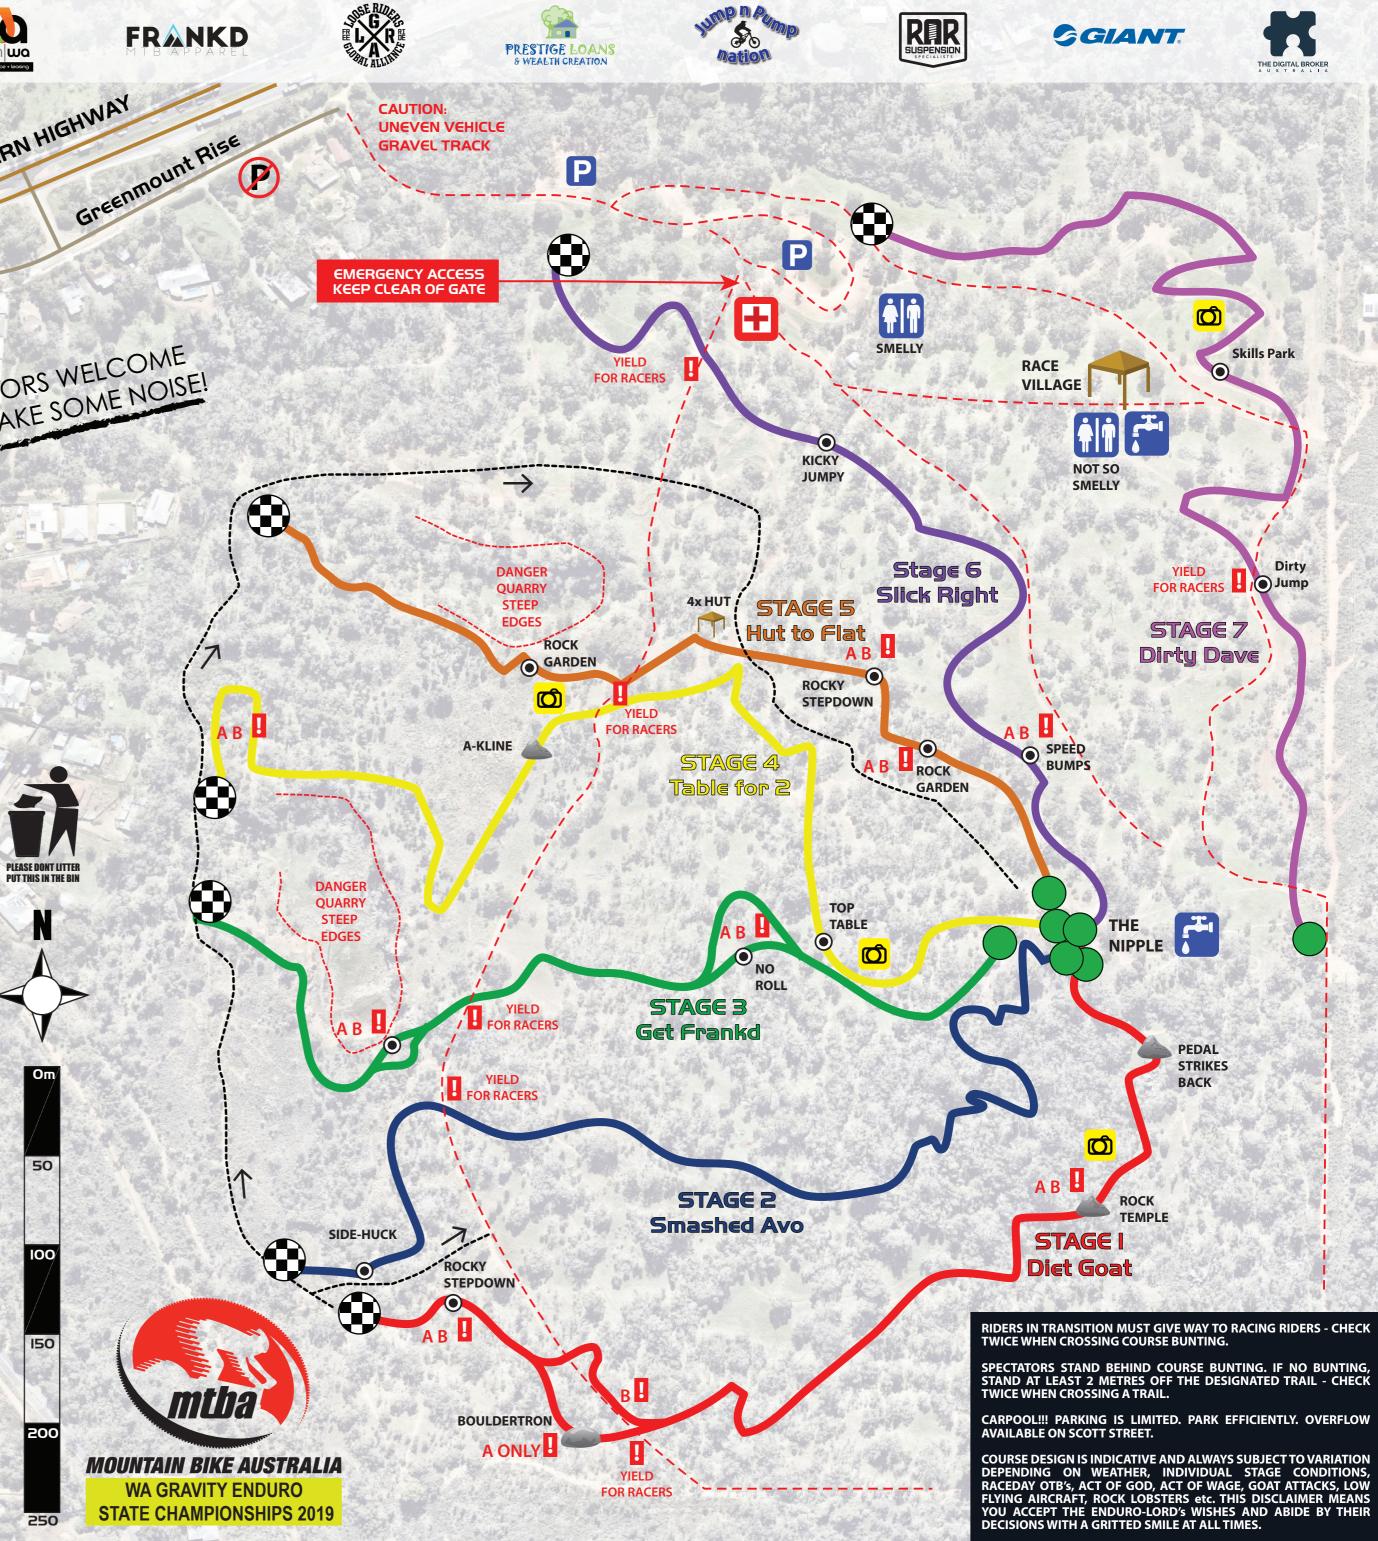

# **CATEGORY INFORMATION**

STAGE ASSIGNMENT MANDATORY. PREFER STAGE 7 COMPLETED LAST. GROUPS RECOMMENDED FOR YOUR ENDJURO-MENT

## **GROUP WHIPPETS**

All Whippets (split - top 25 to Stg 7) 67 0800 Mandatory Race Briefing **0810 Start** 0930 Est. Finish 1005 Est. Presentations NO OTHER COMPETITORS PERMITTED ON STAGE 6/7 UNTIL 10/

## **GROUP A**

1000 Start

1300 Finish

| U15, U17, F.U19, F.S.Masters 50+                                                    |  | 1 | 3 | 5 | 6 | 7 |
|-------------------------------------------------------------------------------------|--|---|---|---|---|---|
| M.Masters 50-59, M.G.Masters 60+                                                    |  | 2 | 4 | 5 | 6 | 7 |
| 0850 Race Briefing<br>0900 Start<br>1130 Finish<br>1145 Final Wristband Return Time |  |   |   |   |   |   |
| GROUP B                                                                             |  |   |   |   |   |   |
| Sport, Masters 40-49                                                                |  | 2 | 3 | 4 | 5 | 7 |
| F.Elite, M.Expert, eBike                                                            |  | 2 | 3 | 4 | 5 | 7 |
| M.Elite, M.U19                                                                      |  | 3 | 4 | 5 | 6 | 7 |
| 0950 Race Briefing                                                                  |  |   |   |   |   |   |

1315 Final Wristband Return Time