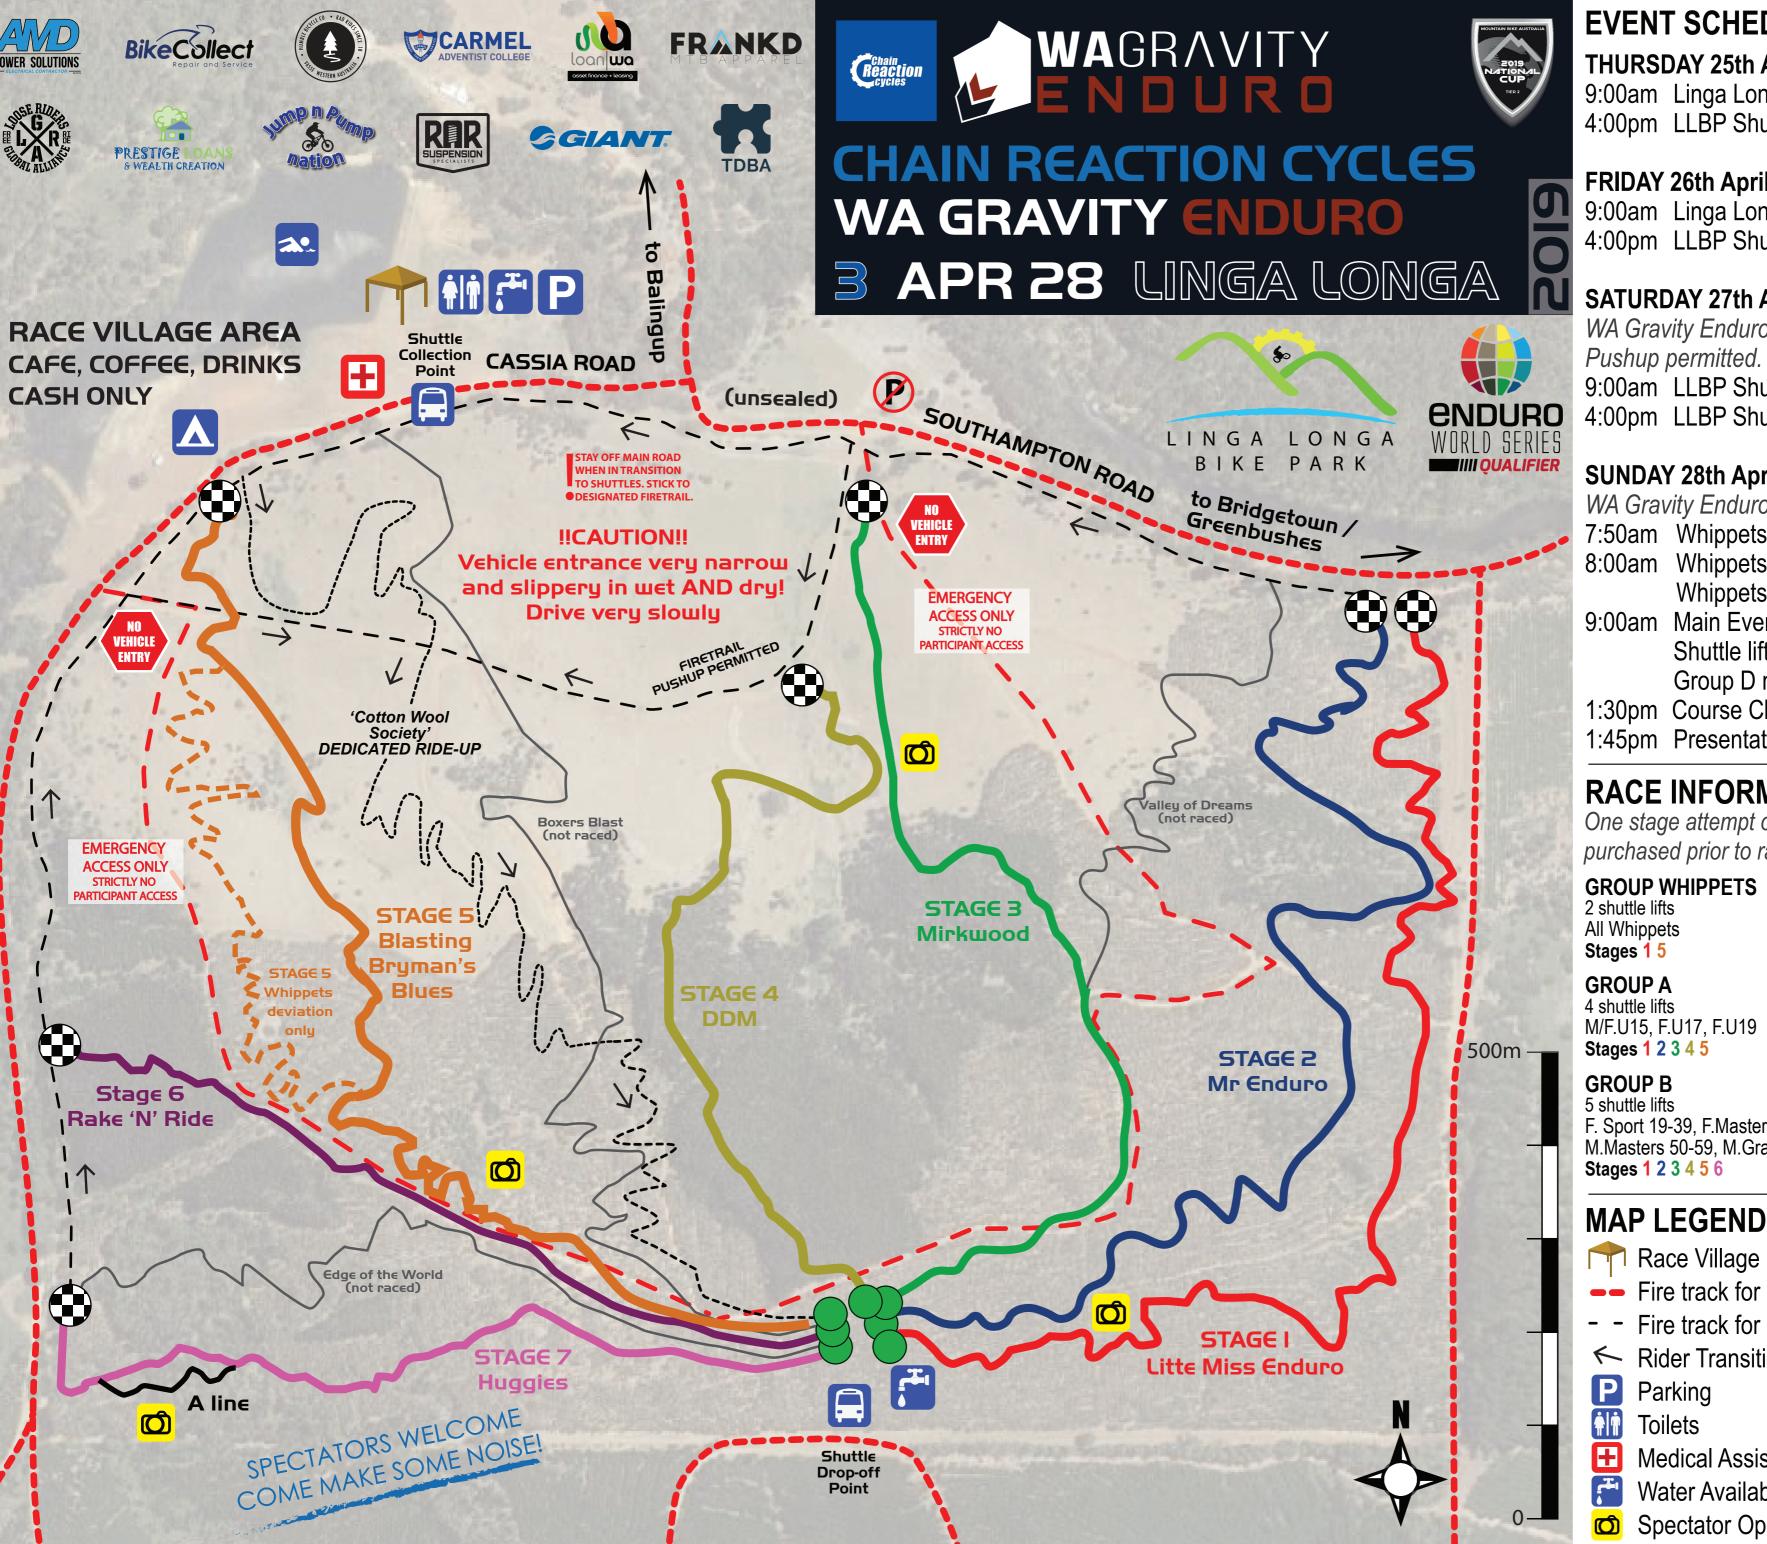

# **EVENT SCHEDULE**

## **THURSDAY 25th April**

9:00am Linga Longa Bike Park Shuttles only - no pushup 4:00pm LLBP Shuttles Finish

## FRIDAY 26th April

9:00am Linga Longa Bike Park Shuttles only - no pushup 4:00pm LLBP Shuttles Finish

# **SATURDAY 27th April**

WA Gravity Enduro competitors practice day only. Pushup permitted. Race plates must be visible. 9:00am LLBP Shuttles Start / WAGE Practise Start 4:00pm LLBP Shuttles Finish / WAGE Practise Finish

## **SUNDAY 28th April - raceday!**

WA Gravity Enduro competitors only permitted on trails. 7:50am Whippets U13 load bikes onto shuttle trailers

8:00am Whippets U13 Race Briefing

Whippets 2 stages (1 5), 2 shuttles

9:00am Main Event Race Briefing Shuttle lifts in operation

Group D must begin with pushup

1:30pm Course Closure

1:45pm Presentations (approx)

## RACE INFORMATION

One stage attempt only. Shuttles are optional but must be purchased prior to race. Competitors only permitted on trails.

## **GROUP WHIPPETS** 2 shuttle lifts

All Whippets Stages 15

**GROUP A** 

4 shuttle lifts M/F.U15, F.U17, F.U19 Stages 1 2 3 4 5

#### **GROUP C** 5 shuttle lifts

M.U17, M.Sport 19-39 Stages 1 2 3 4 5 7

#### **GROUP D** 5 shuttle lifts

M/F.Elite, M.Expert, M.U19, M.Masters 40-49

Stages 1 2 3 4 5 6 7

### **GROUP B**

F. Sport 19-39, F.Masters 40-49, F.Super Masters 50+ M.Masters 50-59, M.Grand Masters 60+, eBike Stages 1 2 3 4 5 6

Race Village

Fire track for Emergency Vehicle Access

Fire track for rider transition

Rider Transition Path

Parking

Toilets

Medical Assistance

Water Available

**Spectator Opportunity** 